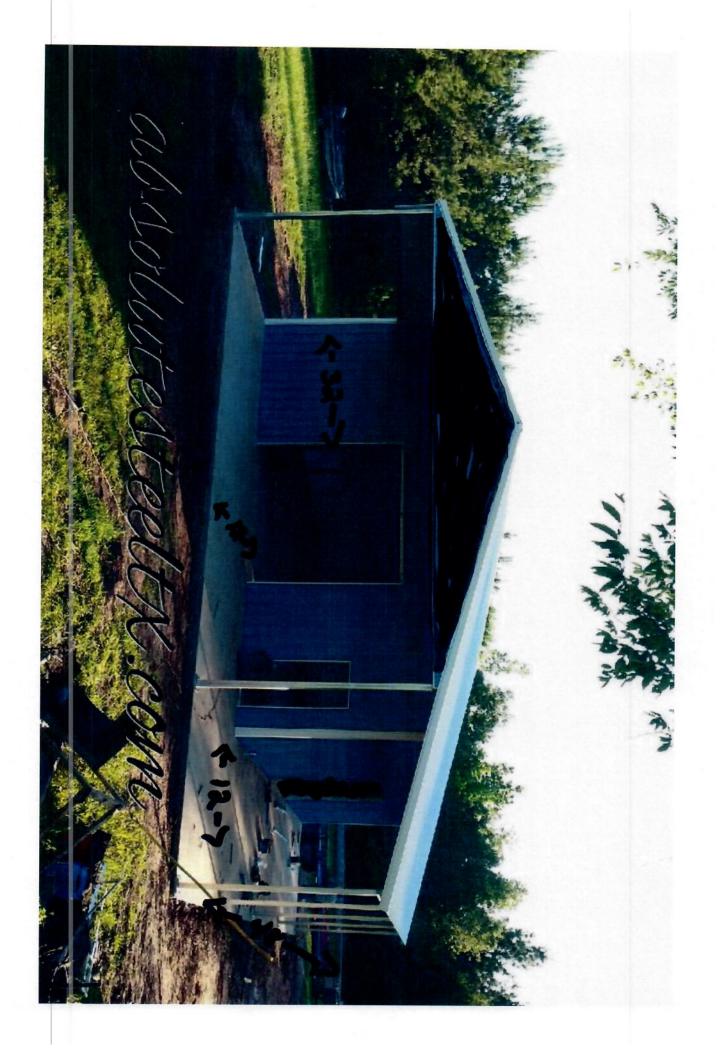

411 NW Bridge Street John Day, Or 97845

01/27/2019

To The John City Planning Commission,

We are asking to have a metal building put on our existing tennis court at the Grant County Fair Grounds.

This will be a 32x48 storage building with 12' breezeway on the South and East side of the building to use for picnic area total foot print will be 48x60. It will be 30' from the sidewalk on the West side 40' from the rental house on the North side and 40' from the Pavilion. It will be red with a cream roof to match our Heritage Barn and Sales Barn. Landscaping consist of a grassy area with 6 trees. We will have flowers during the growing season.