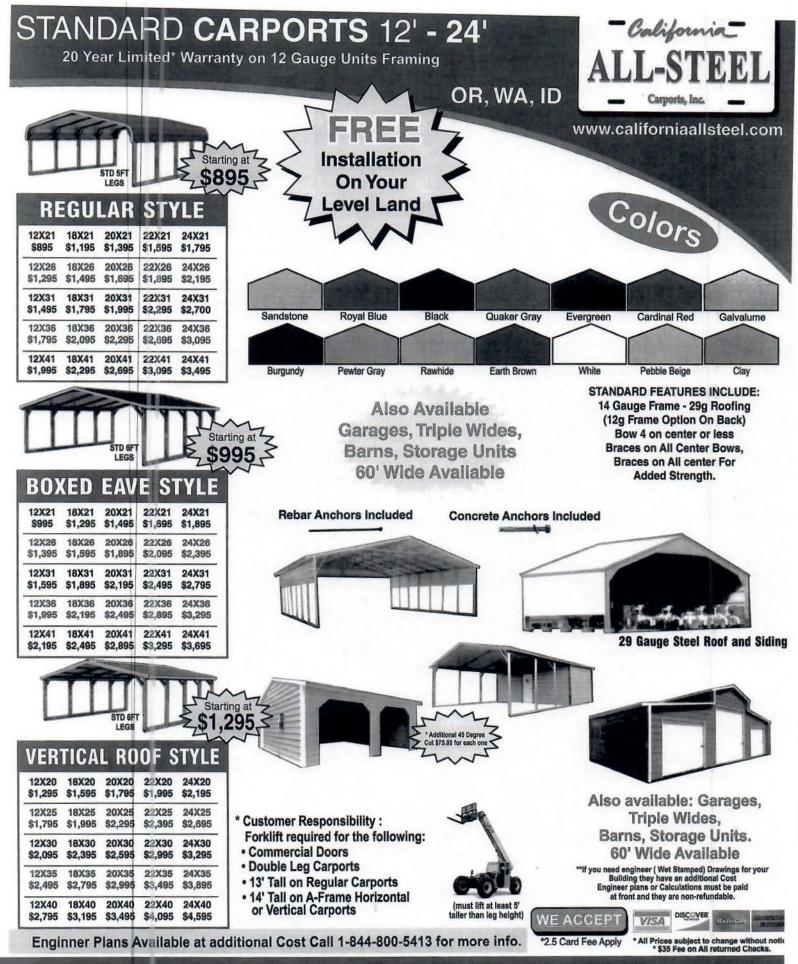

Note: Frame lengths are 20', 25', 30', etc. Horizontal Roofs Have 6" overhang front and back, optional vertical roofs have no overhang front or back. 12 GAUGE-20 YEAR LIMITED WARRANTY ON RUST THROUGH STEEL FRAMING ASSUMING NORMAL CARE AND MAINTENANCE Customers may incur extras fee if additional labor is required to install because of un-level surfaces or for building over obstacles. California All Steel. Inc. is not Responsible for stoping or repairing leaks under baserai

# Accessories and Extras (Prices valid for OR, WA, ID)

| 21' Long  | 26' Long                                                                                              | 31' Long                                                                                                                                                                                                                                 | 36' Long                                                                                                                                                                                                                                                           | 41' Long                                                                                                                                                                                                                                                                                                                                                                                                                                                                         |
|-----------|-------------------------------------------------------------------------------------------------------|------------------------------------------------------------------------------------------------------------------------------------------------------------------------------------------------------------------------------------------|--------------------------------------------------------------------------------------------------------------------------------------------------------------------------------------------------------------------------------------------------------------------|----------------------------------------------------------------------------------------------------------------------------------------------------------------------------------------------------------------------------------------------------------------------------------------------------------------------------------------------------------------------------------------------------------------------------------------------------------------------------------|
| \$ 200.00 | \$ 225.00                                                                                             | \$ 275.00                                                                                                                                                                                                                                | \$ 300.00                                                                                                                                                                                                                                                          | \$ 325.00                                                                                                                                                                                                                                                                                                                                                                                                                                                                        |
| \$ 150.00 | \$ 200.00                                                                                             | \$ 200.00                                                                                                                                                                                                                                | \$ 250.00                                                                                                                                                                                                                                                          | \$ 300.00                                                                                                                                                                                                                                                                                                                                                                                                                                                                        |
| \$ 110.00 | \$ 140.00                                                                                             | \$ 170.00                                                                                                                                                                                                                                | \$ 200.00                                                                                                                                                                                                                                                          | \$ 230.00                                                                                                                                                                                                                                                                                                                                                                                                                                                                        |
| \$ 850.00 | \$1050.00                                                                                             | \$1250.00                                                                                                                                                                                                                                | \$1450.00                                                                                                                                                                                                                                                          | \$1650.00                                                                                                                                                                                                                                                                                                                                                                                                                                                                        |
| \$ 200.00 | \$ 350.00                                                                                             | \$ 400.00                                                                                                                                                                                                                                | \$ 550.00                                                                                                                                                                                                                                                          | \$ 700.00                                                                                                                                                                                                                                                                                                                                                                                                                                                                        |
| \$ 500.00 | \$ 650.00                                                                                             | \$ 800.00                                                                                                                                                                                                                                | \$ 950.00                                                                                                                                                                                                                                                          | \$ 1100.00                                                                                                                                                                                                                                                                                                                                                                                                                                                                       |
| \$ 600.00 | \$ 750.00                                                                                             | \$ 900.00                                                                                                                                                                                                                                | \$ 1050.00                                                                                                                                                                                                                                                         | \$1200.00                                                                                                                                                                                                                                                                                                                                                                                                                                                                        |
| \$1000.00 | \$1200.00                                                                                             | \$1400.00                                                                                                                                                                                                                                | \$1600.00                                                                                                                                                                                                                                                          | \$1800.00                                                                                                                                                                                                                                                                                                                                                                                                                                                                        |
| \$1200.00 | \$1400.00                                                                                             | \$1600.00                                                                                                                                                                                                                                | \$1800.00                                                                                                                                                                                                                                                          | \$2000.00                                                                                                                                                                                                                                                                                                                                                                                                                                                                        |
|           | \$ 200.00<br>\$ 150.00<br>\$ 110.00<br>\$ 850.00<br>\$ 200.00<br>\$ 500.00<br>\$ 600.00<br>\$ 1000.00 | \$ 200.00   \$ 225.00     \$ 150.00   \$ 225.00     \$ 150.00   \$ 200.00     \$ 110.00   \$ 140.00     \$ 850.00   \$ 1050.00     \$ 200.00   \$ 350.00     \$ 500.00   \$ 650.00     \$ 600.00   \$ 750.00     \$ 1000.00   \$ 1200.00 | \$ 200.00 \$ 225.00 \$ 275.00   \$ 150.00 \$ 200.00 \$ 200.00   \$ 110.00 \$ 140.00 \$ 170.00   \$ 850.00 \$ 1050.00 \$ 1250.00   \$ 200.00 \$ 350.00 \$ 400.00   \$ 500.00 \$ 650.00 \$ 800.00   \$ 600.00 \$ 750.00 \$ 900.00   \$ 1000.00 \$ 1200.00 \$ 1400.00 | \$ 200.00   \$ 225.00   \$ 275.00   \$ 300.00     \$ 150.00   \$ 200.00   \$ 200.00   \$ 200.00   \$ 200.00     \$ 110.00   \$ 140.00   \$ 170.00   \$ 200.00     \$ 110.00   \$ 140.00   \$ 170.00   \$ 200.00     \$ 850.00   \$ 1050.00   \$ 1250.00   \$ 1450.00     \$ 200.00   \$ 350.00   \$ 400.00   \$ 550.00     \$ 500.00   \$ 650.00   \$ 800.00   \$ 950.00     \$ 600.00   \$ 750.00   \$ 900.00   \$ 1050.00     \$ 1000.00   \$ 1200.00   \$ 140.00   \$ 1600.00 |

\*\*\*PRICES UP TO 12 TALL\*\*\*13' & 14' DOUBLE NEED LEG OPTION TO CERTIFY\*\*\*\* Leg height must be 1' taller than door height on doors up to 10' high for end install. Leg height must be 2' taller than door height on doors up to 10' high for end install.

|              |                     | LEG HE           | IGHT               |              |            |
|--------------|---------------------|------------------|--------------------|--------------|------------|
| Leg Height   | 21' Long            | 26' Long         | 31' Long           | 36' Long     | 41' Long   |
| 14           | g Reg. 5' Tall Stan | dard/Boxed Eave, | Vertical & 12g 6'T | all Standard |            |
| 1 Extra Foot | \$60.00             | \$70.00          | \$90.00            | \$ 100.00    | \$ 110.00  |
| 2 Extra Feet | \$120.00            | \$140.00         | \$180.00           | \$ 200.00    | \$ 220.00  |
| 3 Extra Feet | \$180.00            | \$210.00         | \$270.00           | \$ 300.00    | \$ 330.00  |
| 4 Extra Feet | \$240.00            | \$280.00         | \$360.00           | \$ 400.00    | \$ 440.00  |
| 5 Extra Feet | \$300.00            | \$350.00         | \$450.00           | \$ 500.00    | \$ 550.00  |
| 6 Extra Feet | \$360.00            | \$420.00         | \$540.00           | \$ 600.00    | \$ 660.00  |
| 7 Extra Feet | \$500.00            | \$625.00         | \$785.00           | \$ 910.00    | \$1,070.00 |
| 8 Extra Feet | \$550.00            | \$685.00         | \$860.00           | \$ 995.00    | \$1,170.00 |
| 9 Extra Feet | \$600.00            | \$730.00         | \$900.00           | \$1,050.00   | \$1,220.00 |

|                | BOTH     | SIDES      | ENCLOSE    | D          |            |
|----------------|----------|------------|------------|------------|------------|
| Leg Height     | 21' Long | 26' Long   | 31' Long   | 36' Long   | 41' Long   |
| 5 Ft. Standard | \$300.00 | \$365.00   | \$425.00   | \$500.00   | \$575.00   |
| 6 Feet Tall    | \$350.00 | \$450.00   | \$550.00   | \$645.00   | \$740.00   |
| 7 Feet Tall    | \$450.00 | \$550.00   | \$680.00   | \$795.00   | \$900.00   |
| 8 Feet Tall    | \$530.00 | \$655.00   | \$800.00   | \$935.00   | \$1,085.00 |
| 9 Feet Tall    | \$530.00 | \$655.00   | \$800.00   | \$935.00   | \$1,085.00 |
| 10 Feet Tall   | \$620.00 | \$770.00   | \$930.00   | \$1,090.00 | \$1,250.00 |
| 11 Feet Tall   | \$710.00 | \$900.00   | \$1,090.00 | \$1,250.00 | \$1,400.00 |
| 12 Feet Tall   | \$710.00 | \$900.00   | \$1,090.00 | \$1,250.00 | \$1,400.00 |
| 13 Feet Tall   | \$795.00 | \$1,005.00 | \$1,215.00 | \$1,420.00 | \$1,570.00 |
| 14 Feet Tall   | \$880.00 | \$1,100.00 | \$1,250.00 | \$1,590.00 | \$1,740.00 |

| and the state of the second | CLO        | SED END    | ) (Per en  | d)         |            |
|-----------------------------------------------------------------------------------------------------------------|------------|------------|------------|------------|------------|
| Leg Height                                                                                                      | 12' Wide   | 18' Wide   | 20' Wide   | 22' Wide   | 24' Wide   |
| 5 Ft. Standard                                                                                                  | \$405.00   | \$495.00   | \$525.00   | \$575.00   | \$650.00   |
| 6 Feet Tall                                                                                                     | \$435.00   | \$510.00   | \$575.00   | \$625.00   | \$750.00   |
| 7 Feet Tall                                                                                                     | \$485.00   | \$525.00   | \$625.00   | \$750.00   | \$800.00   |
| 8 Feet Tall                                                                                                     | \$550.00   | \$595.00   | \$675.00   | \$780.00   | \$845.00   |
| 9 Feet Tall                                                                                                     | \$575.00   | \$625.00   | \$725.00   | \$800.00   | \$875.00   |
| 10 Feet Tall                                                                                                    | \$650.00   | \$775.00   | \$815.00   | \$920.00   | \$1,025.00 |
| 11 Feet Tall                                                                                                    | \$725.00   | \$875.00   | \$920.00   | \$1,045.00 | \$1,150.00 |
| 12 Feet Tall                                                                                                    | \$800.00   | \$895.00   | \$1,020.00 | \$1,150.00 | \$1,295.00 |
| 13 Feet Tall                                                                                                    | \$900.00   | \$995.00   | \$1,120.00 | \$1,280.00 | \$1,410.00 |
| 14 Feet Tall                                                                                                    | \$1,000.00 | \$1,195.00 | \$1,220.00 | \$1,380.00 | \$1,520.00 |

PRICES SUBJECT TO CHANGE WITHOUT NOTICE

| ITI        | ON                                                       | ALL                                                      | ABOR                                                                                                                                        | COST                                                                                                                                                                       |                                                                                                                                                                                                                                                                                                                               |
|------------|----------------------------------------------------------|----------------------------------------------------------|---------------------------------------------------------------------------------------------------------------------------------------------|----------------------------------------------------------------------------------------------------------------------------------------------------------------------------|-------------------------------------------------------------------------------------------------------------------------------------------------------------------------------------------------------------------------------------------------------------------------------------------------------------------------------|
| 21' Long   |                                                          | 26' Long                                                 | 31' Long                                                                                                                                    | 36' Long                                                                                                                                                                   | 41' Long                                                                                                                                                                                                                                                                                                                      |
| \$200.00   |                                                          | \$250.00                                                 | \$300.00                                                                                                                                    | \$350.00                                                                                                                                                                   | \$400.00                                                                                                                                                                                                                                                                                                                      |
| \$200.00   |                                                          | \$250.00                                                 | \$300.00                                                                                                                                    | \$350.00                                                                                                                                                                   | \$400.00                                                                                                                                                                                                                                                                                                                      |
| \$200.00   |                                                          | \$250.00                                                 | \$300.00                                                                                                                                    | \$350.00                                                                                                                                                                   | \$400.00                                                                                                                                                                                                                                                                                                                      |
| \$100.00   | 100                                                      | \$150.00                                                 | \$200.00                                                                                                                                    | \$250.00                                                                                                                                                                   | \$300.00                                                                                                                                                                                                                                                                                                                      |
| \$1.50 per | ft                                                       | \$2.00 per ft                                            | \$2.50 per ft                                                                                                                               | \$3.00 per ft                                                                                                                                                              | \$3.50 per ft                                                                                                                                                                                                                                                                                                                 |
|            | 21' Long<br>\$200.00<br>\$200.00<br>\$200.00<br>\$100.00 | 21' Long<br>\$200.00<br>\$200.00<br>\$200.00<br>\$100.00 | 21' Long   26' Long     \$200.00   \$250.00     \$200.00   \$250.00     \$200.00   \$250.00     \$200.00   \$250.00     \$100.00   \$150.00 | \$200.00   \$250.00   \$300.00     \$200.00   \$250.00   \$300.00     \$200.00   \$250.00   \$300.00     \$200.00   \$250.00   \$300.00     \$100.00   \$150.00   \$200.00 | 21' Long   26' Long   31' Long   36' Long     \$200.00   \$250.00   \$300.00   \$350.00     \$200.00   \$250.00   \$300.00   \$350.00     \$200.00   \$250.00   \$300.00   \$350.00     \$200.00   \$250.00   \$300.00   \$350.00     \$200.00   \$250.00   \$300.00   \$350.00     \$200.00   \$250.00   \$300.00   \$350.00 |

Add \$100.00 Trip Fee on any go-back, add-on or drop off. Buildings with leg height 13' or higher require mobile home anchors or asphalt anchors For pricing on building with 15' legs or tailer call office.

Frame outs:

Windows \$70.00, Walk-in doors \$75.00, Extra L&J trim \$2.00 per ft., Garage Door Opening: EACH ON END 6x6 \$ 90.00, 8x7 \$110.00, 9x7 \$115.00 10x8 \$130.00, 10x10 \$150.00 OPENING ON SIDE: up to 12ft wide \$200.00

\*20 Year Limited Warranty on 12 gauge framing materials assuming regular care and maintenance given to building.

We strongly

longer to prevent leaks.

\* Additional 45 Angle \$75.00 for each one \*30 Workmanship Warranty on all buildings, effective day of installation.

**Connection Fees** Connections fees valid only if you are purchasing two building at the same line(not on existing building) connection end to end \$100.00 connection side to side \$ 150.00