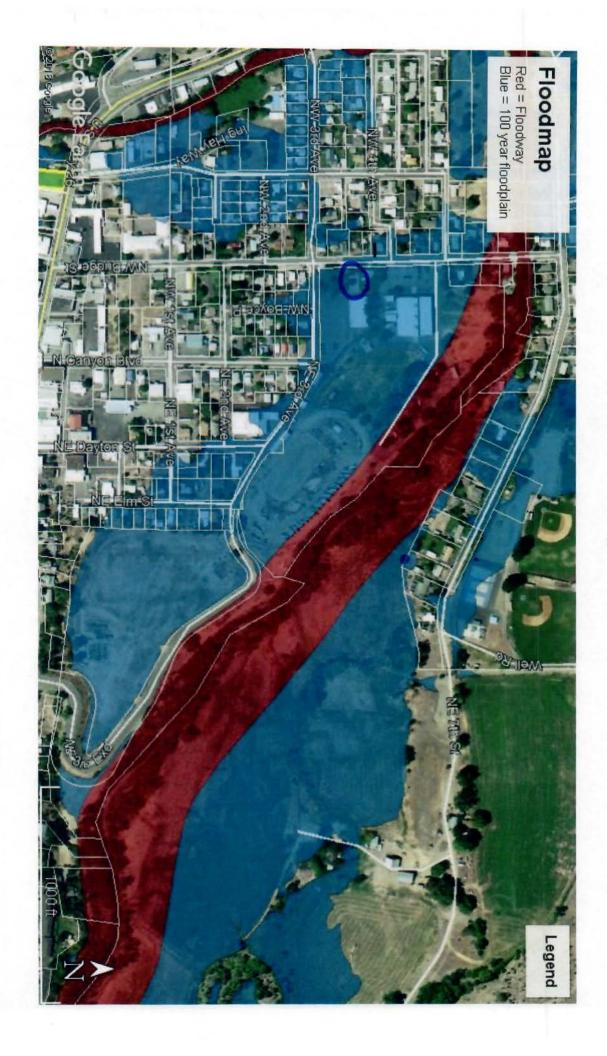

411 NW Bridge Street John Day, Or 97845

01/27/2019

To The John City Planning Commission,

We are asking to have a metal building put on our existing tennis court at the Grant County Fair Grounds.

This will be a 32x48 storage building with 12' breezeway on the South and East side of the building to use for picnic area total foot print will be 48x60. It will be 30' from the sidewalk on the West side 40' from the rental house on the North side and 40' from the Pavilion. It will be red with a cream roof to match our Heritage Barn and Sales Barn. Landscaping consist of a grassy area with 6 trees. We will have flowers during the growing season.