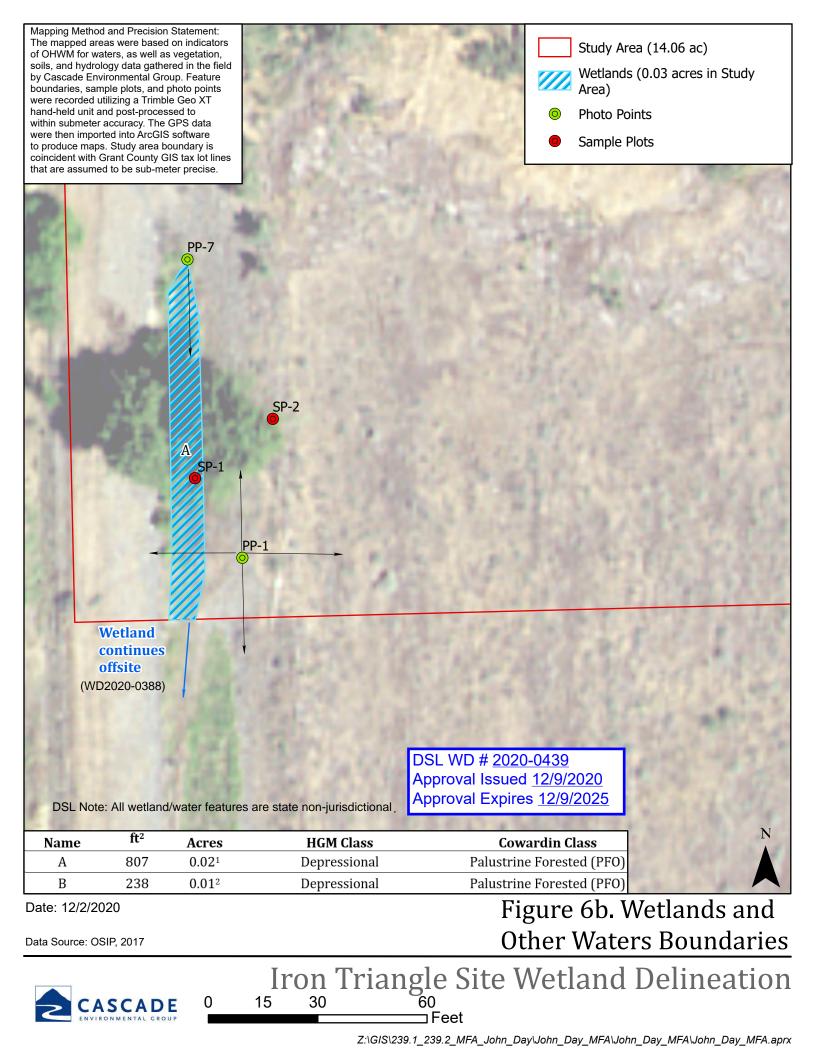

Tobias Read State Treasurer

Re: WD # 2020-0439 **Approved** Wetland Delineation Report for Iron Triangle Site Grant County; T13S R31E S22D TL2700

Dear Mr. Green:

The Department of State Lands has reviewed the wetland delineation report prepared by Cascade Environmental Group for the site referenced above. Based upon the information presented in the report, and additional information submitted upon request, we concur with the wetland and waterway boundaries as mapped in Figure 6a, 6b and 6c of the report. Please replace all copies of the preliminary wetland maps with these final Department-approved maps.

Within the study area, 2 wetlands (Wetland A and B), and 2 ditches (Wetland Ditch and Upland Ditch) were identified. Normally, a state permit is required for cumulative fill or annual removal of 50 cubic yards or more in wetlands or below the ordinary high-water line (OHWL) of the waterway (or the 2-year recurrence interval flood elevation if OHWL cannot be determined). However, Wetland A and B and the 2 ditches are exempt per OAR 141-085-0515(6) & (8); therefore, they are not subject to current state Removal-Fill permit requirements.