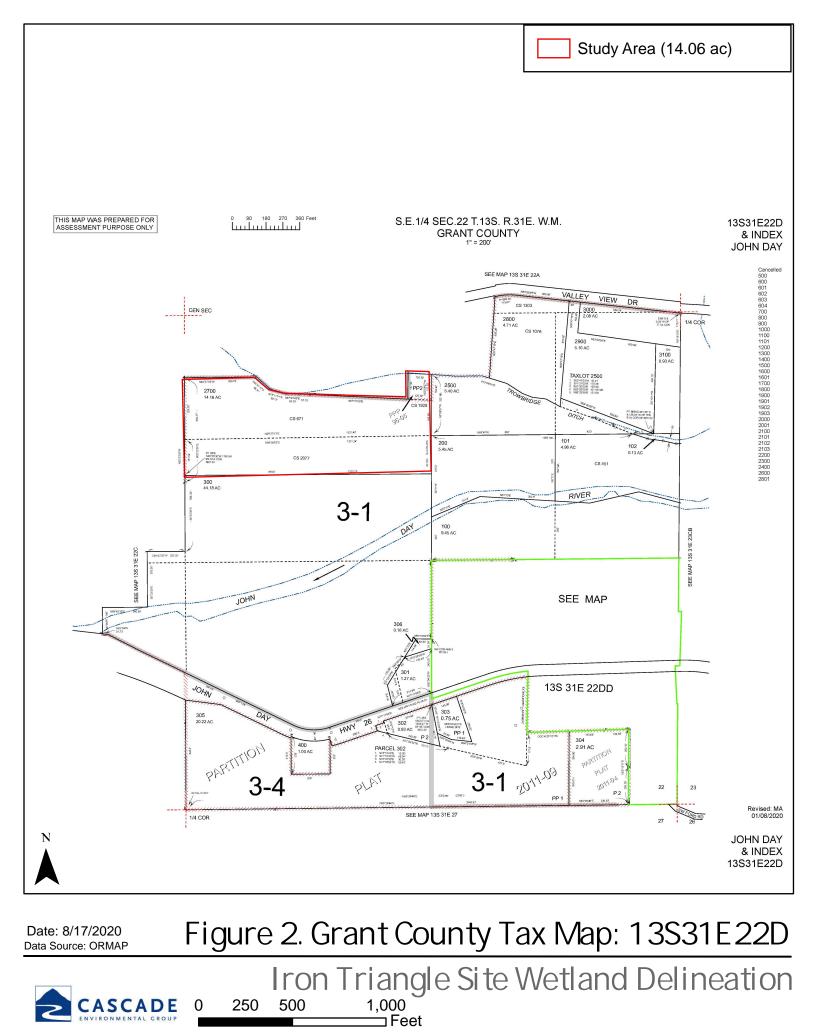

Tobias Read State Treasurer

Re: WD # 2020-0439 **Approved** Wetland Delineation Report for Iron Triangle Site Grant County; T13S R31E S22D TL2700

Dear Mr. Green:

The Department of State Lands has reviewed the wetland delineation report prepared by Cascade Environmental Group for the site referenced above. Based upon the information presented in the report, and additional information submitted upon request, we concur with the wetland and waterway boundaries as mapped in Figure 6a, 6b and 6c of the report. Please replace all copies of the preliminary wetland maps with these final Department-approved maps.