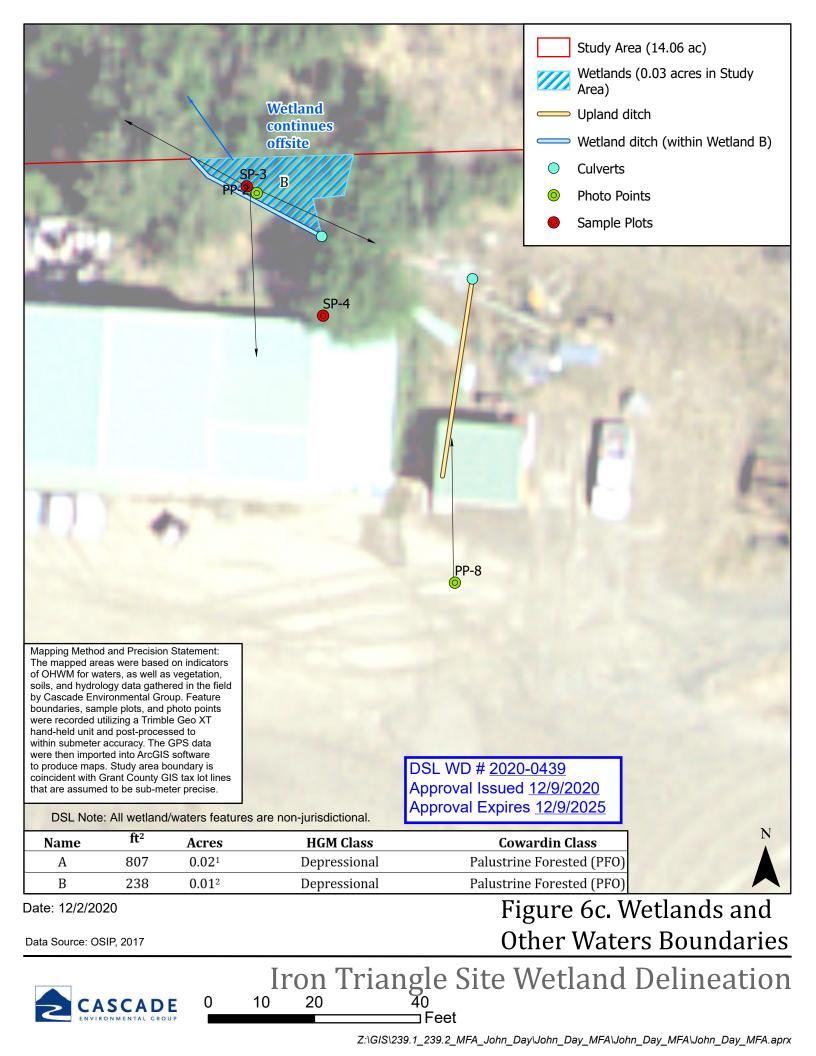

Tobias Read State Treasurer

Re: WD # 2020-0439 **Approved** Wetland Delineation Report for Iron Triangle Site Grant County; T13S R31E S22D TL2700

Dear Mr. Green:

The Department of State Lands has reviewed the wetland delineation report prepared by Cascade Environmental Group for the site referenced above. Based upon the information presented in the report, and additional information submitted upon request, we concur with the wetland and waterway boundaries as mapped in Figure 6a, 6b and 6c of the report. Please replace all copies of the preliminary wetland maps with these final Department-approved maps.

Within the study area, 2 wetlands (Wetland A and B), and 2 ditches (Wetland Ditch and Upland Ditch) were identified. Normally, a state permit is required for cumulative fill or annual removal of 50 cubic yards or more in wetlands or below the ordinary high-water line (OHWL) of the waterway (or the 2-year recurrence interval flood elevation if OHWL cannot be determined). However, Wetland A and B and the 2 ditches are exempt per OAR 141-085-0515(6) & (8); therefore, they are not subject to current state Removal-Fill permit requirements.