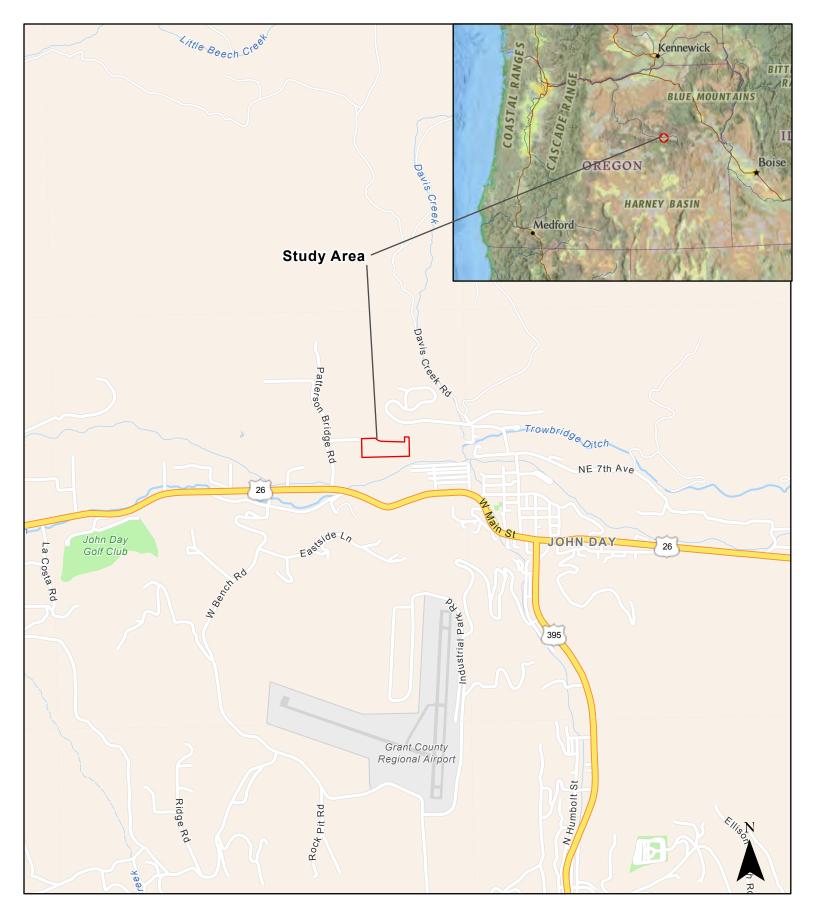

1

Miles

Date: 8/17/2020 Data Source: ESRI, 2020

### CASCADE 0

# Figure 1. Location

## Iron Triangle Site Wetland Delineation 0.5

Z:\GIS\239.1\_239.2\_MFA\_John\_Day\John\_Day\_MFA\John\_Day\_MFA\John\_Day\_MFA.aprx

Z:\GIS\239.1\_239.2\_MFA\_John\_Day\John\_Day\_MFA\John\_Day\_MFA\John\_Day\_MFA.aprx