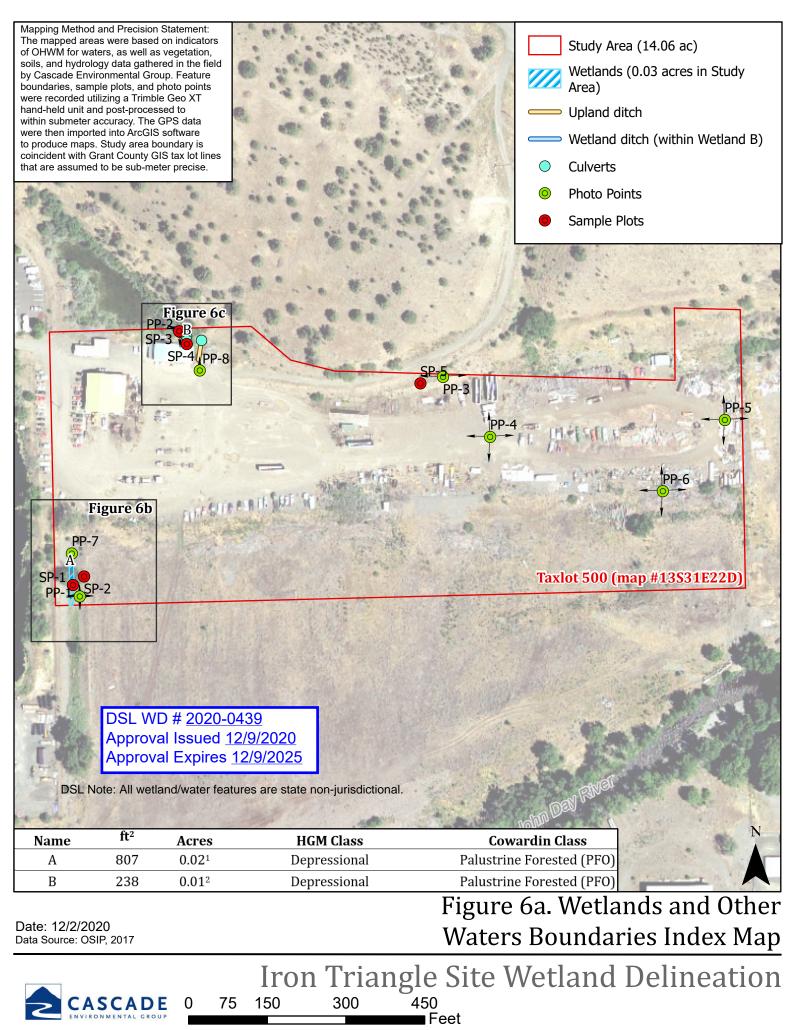

Tobias Read State Treasurer

Re: WD # 2020-0439 **Approved** Wetland Delineation Report for Iron Triangle Site Grant County; T13S R31E S22D TL2700

Dear Mr. Green:

The Department of State Lands has reviewed the wetland delineation report prepared by Cascade Environmental Group for the site referenced above. Based upon the information presented in the report, and additional information submitted upon request, we concur with the wetland and waterway boundaries as mapped in Figure 6a, 6b and 6c of the report. Please replace all copies of the preliminary wetland maps with these final Department-approved maps.

Within the study area, 2 wetlands (Wetland A and B), and 2 ditches (Wetland Ditch and Upland Ditch) were identified. Normally, a state permit is required for cumulative fill or annual removal of 50 cubic yards or more in wetlands or below the ordinary high-water line (OHWL) of the waterway (or the 2-year recurrence interval flood elevation if OHWL cannot be determined). However, Wetland A and B and the 2 ditches are exempt per OAR 141-085-0515(6) & (8); therefore, they are not subject to current state Removal-Fill permit requirements.