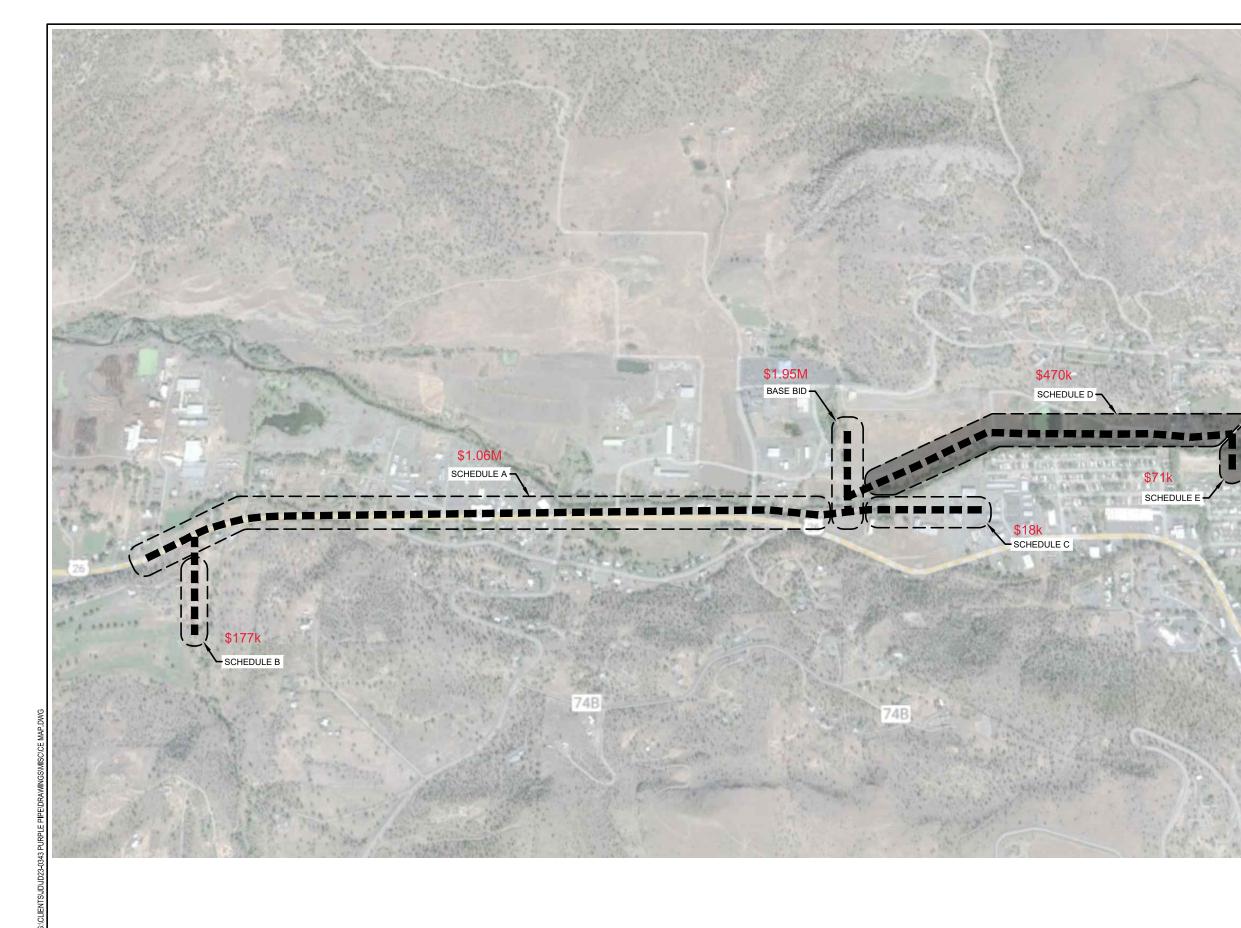

SCHEDULE A: PIPE FROM SOUTH OF BRIDGE WEST TO MALHEUR LUMBER.

SCHEDULE B: PIPE SOUTH TO GOLF COURSE.

SCHEDULE C: SERVICE PIPE EAST TO GREENHOUSES.

\*<u>SCHEDULE D:</u> PIPE EAST ALONG FUTURE 7TH STREET ALIGNMENT TO EXISTING PIPE NORTH OF HILL FAMILY CITY PARK.\*

\*<u>SCHEDULE E:</u> PIPE ACROSS EAST BRIDGE TO HILL FAMILY CITY PARK.

\* STOP DESIGN - PER DAVE HOLLAND

| D:          | SUB SHEET NO. | TITLE OF SHEET                      | DATE:              |
|-------------|---------------|-------------------------------------|--------------------|
| OKE         |               | COST ESTIMATE SEGMENT               |                    |
| BY:<br>HEWS |               |                                     | DEC. 2023          |
|             |               |                                     | PROJECT NO.:       |
| 0           |               | RECYCLED WATER DISTRIBUTION PROJECT | JD23-0343<br>SHEET |
| :           |               |                                     | SHEET              |
| OKE         |               | JOHN DAY, OREGON                    | OF                 |