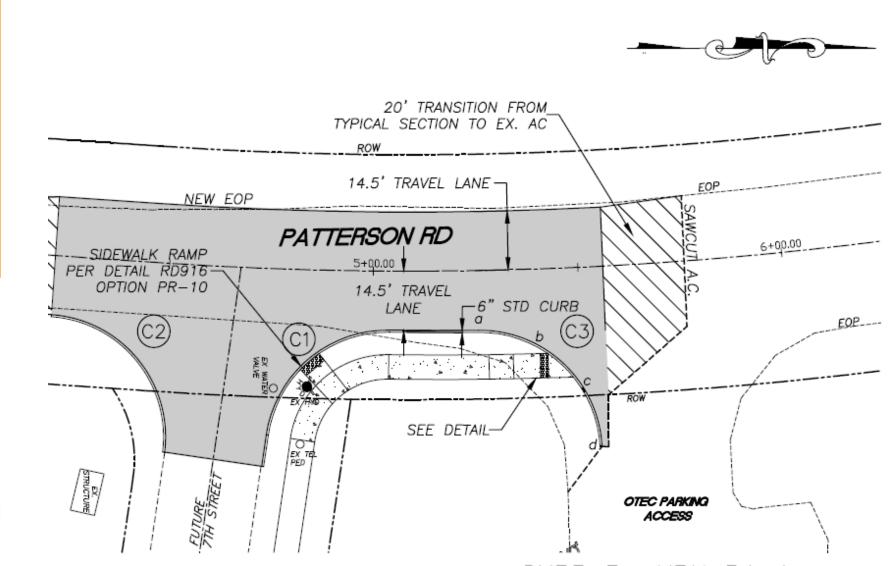

## **Project Component 1**

West 7<sup>th</sup> Street and Patterson Bridge Road Intersection Repairs

# West 7<sup>th</sup> & Patterson Repairs

Deteriorating road conditions due to inadequate storm drainage

# West 7<sup>th</sup> & Patterson Repairs

Degraded pavement due to large vehicle travel over freeze-thaw conditions

# West 7<sup>th</sup> & Patterson Repairs

Intersection safety risk due to the unmarked road and no curb or sidewalk