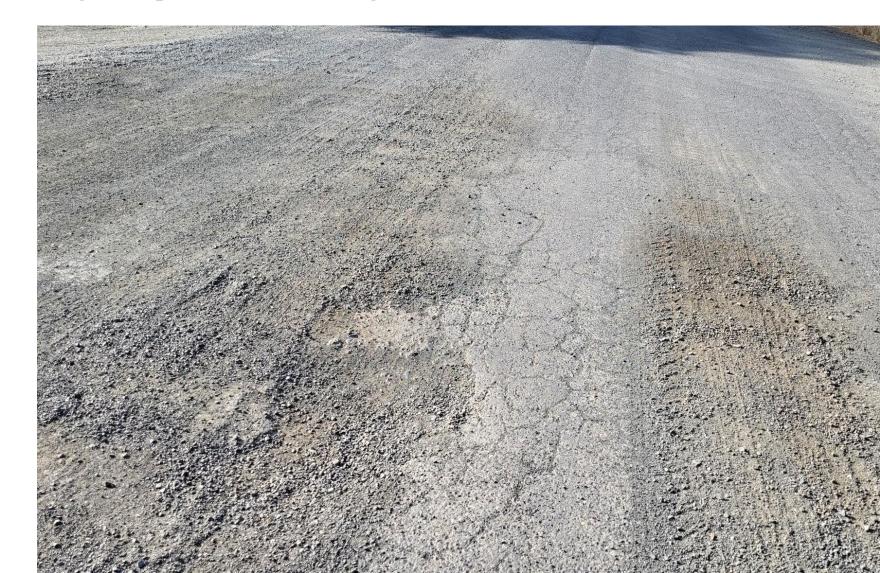

# West 7<sup>th</sup> & Patterson Repairs

Degraded pavement due to large vehicle travel over freeze-thaw conditions