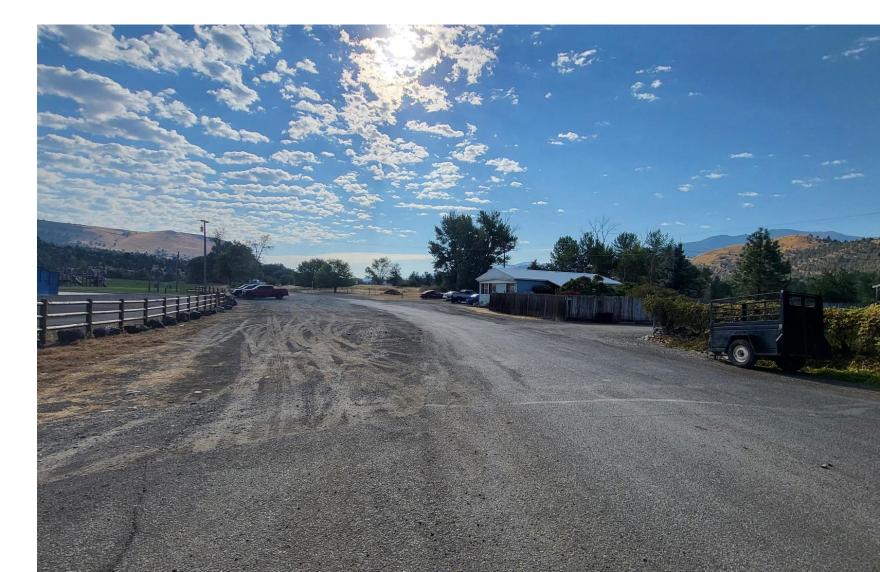

## **Project Component2**

East 7<sup>th</sup> Street and Holmstrom Road Improvements

Capacity issue for collector street narrowing from two-lane to one-lane

Degraded road conditions due to lack of stormwater management

Safety concerns due to unmarked road and no separation of parking area

Safety concerns from bike/ped conflicts with motorists at local park to be addressed through new curb and landscape barrier

Intersection closed due to water damage and needed road repairs