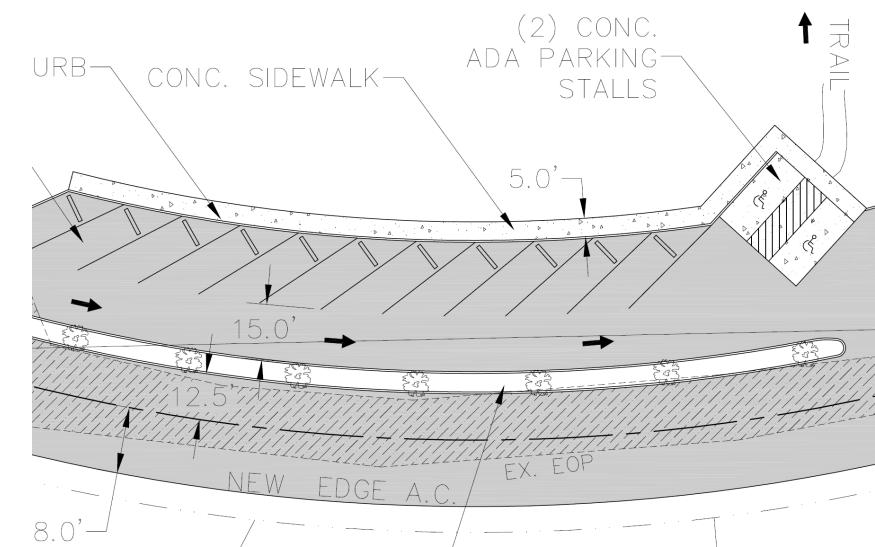

Safety concerns due to unmarked road and no separation of parking area

Safety concerns from bike/ped conflicts with motorists at local park to be addressed through new curb and landscape barrier

Intersection closed due to water damage and needed road repairs