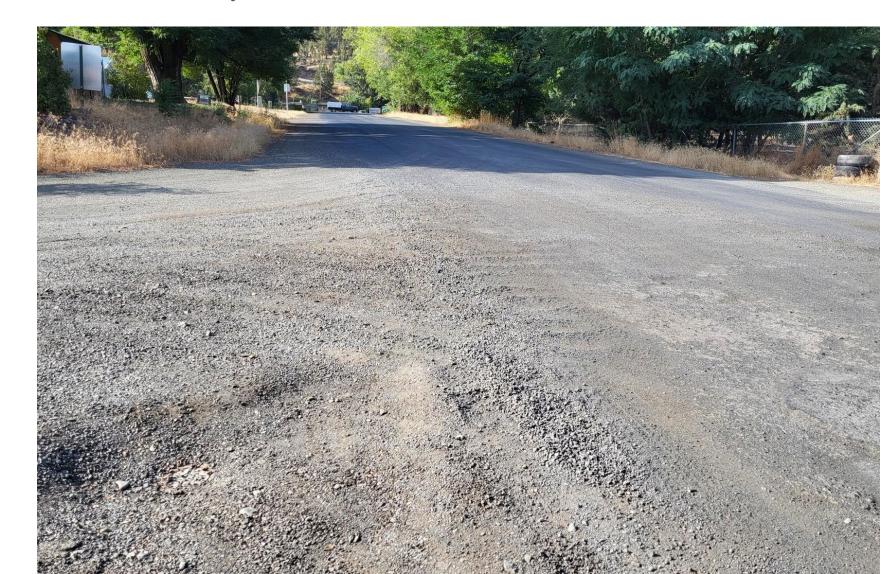

# West 7<sup>th</sup> & Patterson Repairs

Deteriorating road conditions due to inadequate storm drainage

# West 7<sup>th</sup> & Patterson Repairs

Degraded pavement due to large vehicle travel over freeze-thaw conditions

# West 7<sup>th</sup> & Patterson Repairs

Intersection safety risk due to the unmarked road and no curb or sidewalk