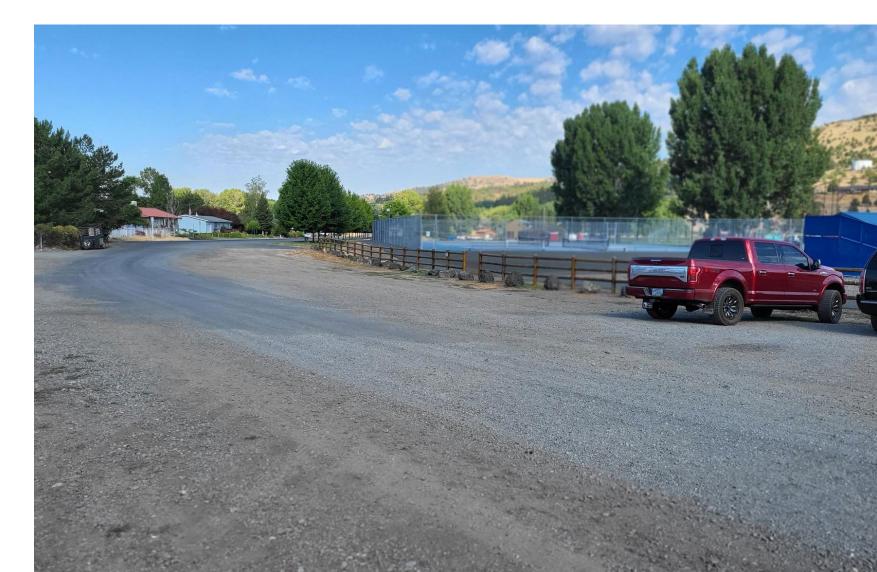

## **Project Component2**

East 7<sup>th</sup> Street and Holmstrom Road Improvements

Capacity issue for collector street narrowing from two-lane to one-lane

Degraded road conditions due to lack of stormwater management

Safety concerns due to unmarked road and no separation of parking area

Safety concerns from bike/ped conflicts with motorists at local park to be addressed through new curb and landscape barrier

Intersection closed due to water damage and needed road repairs