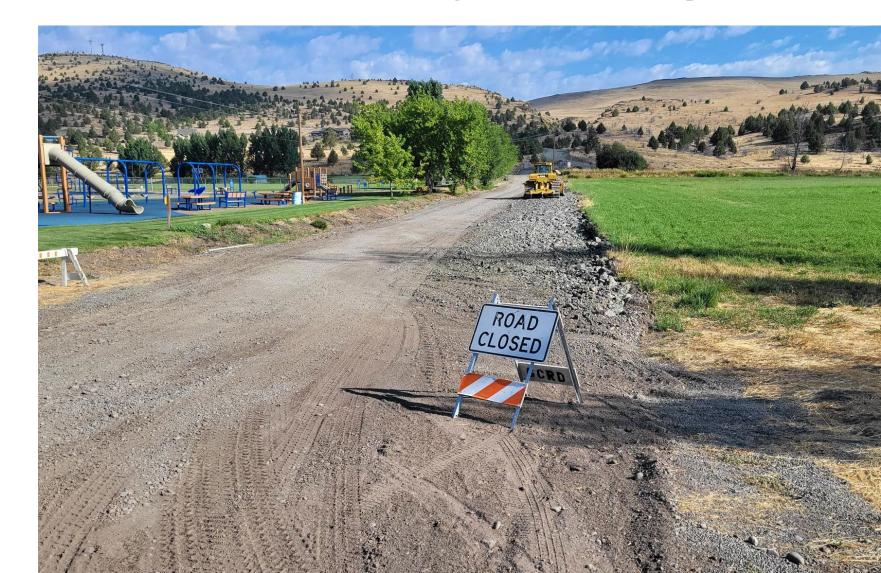

Safety concerns due to unmarked road and no separation of parking area

Safety concerns from bike/ped conflicts with motorists at local park to be addressed through new curb and landscape barrier

Intersection closed due to water damage and needed road repairs

Intersection closed due to water damage and needed road repairs