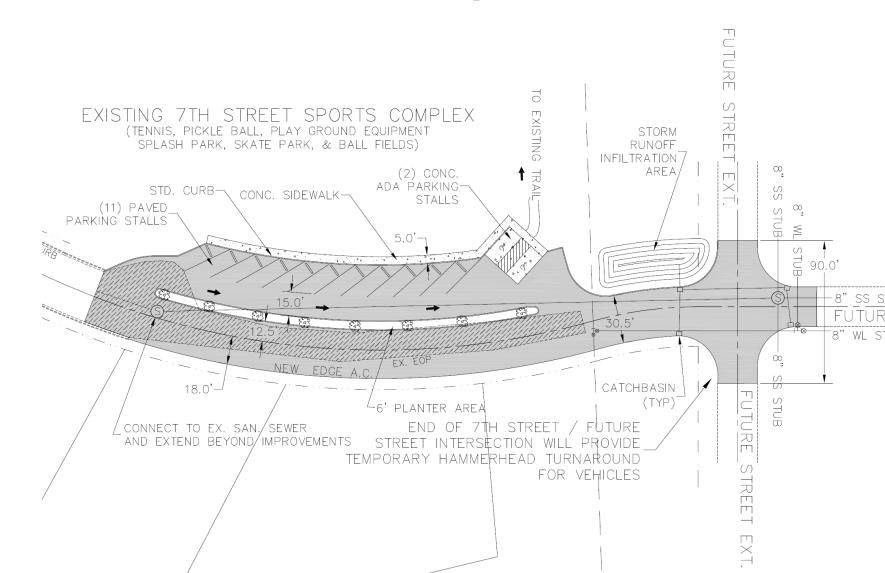

## **Project Component2**

East 7<sup>th</sup> Street and Holmstrom Road Improvements

Capacity issue for collector street narrowing from two-lane to one-lane

Degraded road conditions due to lack of stormwater management

Safety concerns due to unmarked road and no separation of parking area

Safety concerns from bike/ped conflicts with motorists at local park to be addressed through new curb and landscape barrier

Intersection closed due to water damage and needed road repairs