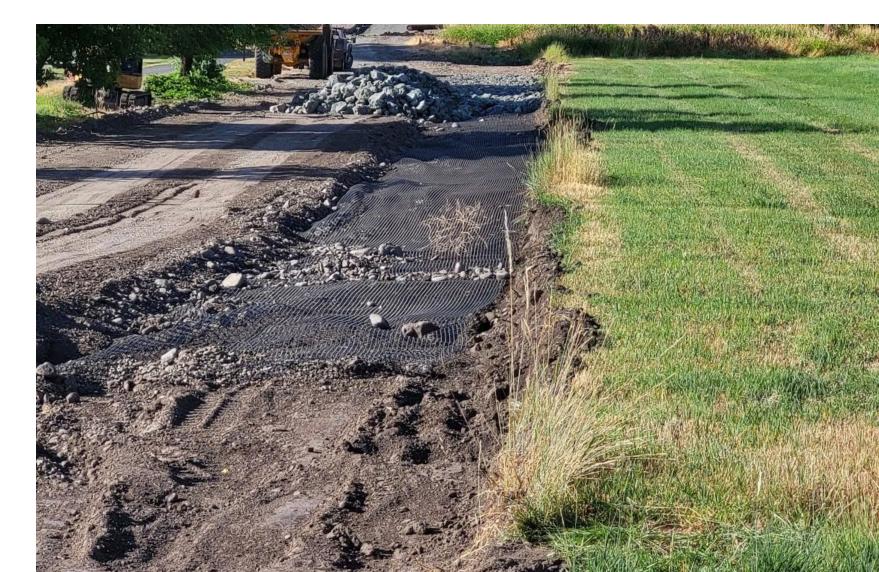

Safety concerns due to unmarked road and no separation of parking area

Safety concerns from bike/ped conflicts with motorists at local park to be addressed through new curb and landscape barrier

Intersection closed due to water damage and needed road repairs

Intersection closed due to water damage and needed road repairs