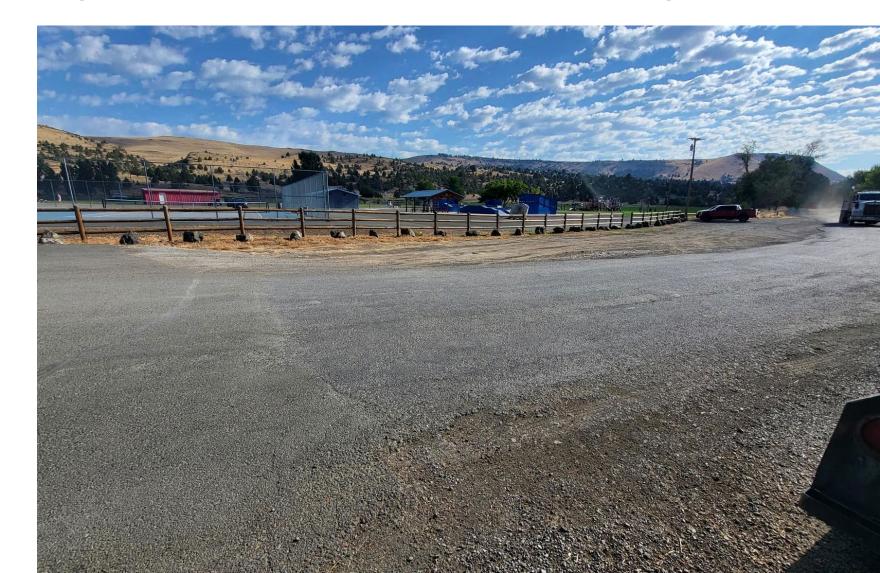

## **Project Component2**

East 7<sup>th</sup> Street and Holmstrom Road Improvements

Capacity issue for collector street narrowing from two-lane to one-lane

Degraded road conditions due to lack of stormwater management

Safety concerns due to unmarked road and no separation of parking area

Safety concerns from bike/ped conflicts with motorists at local park to be addressed through new curb and landscape barrier

Intersection closed due to water damage and needed road repairs