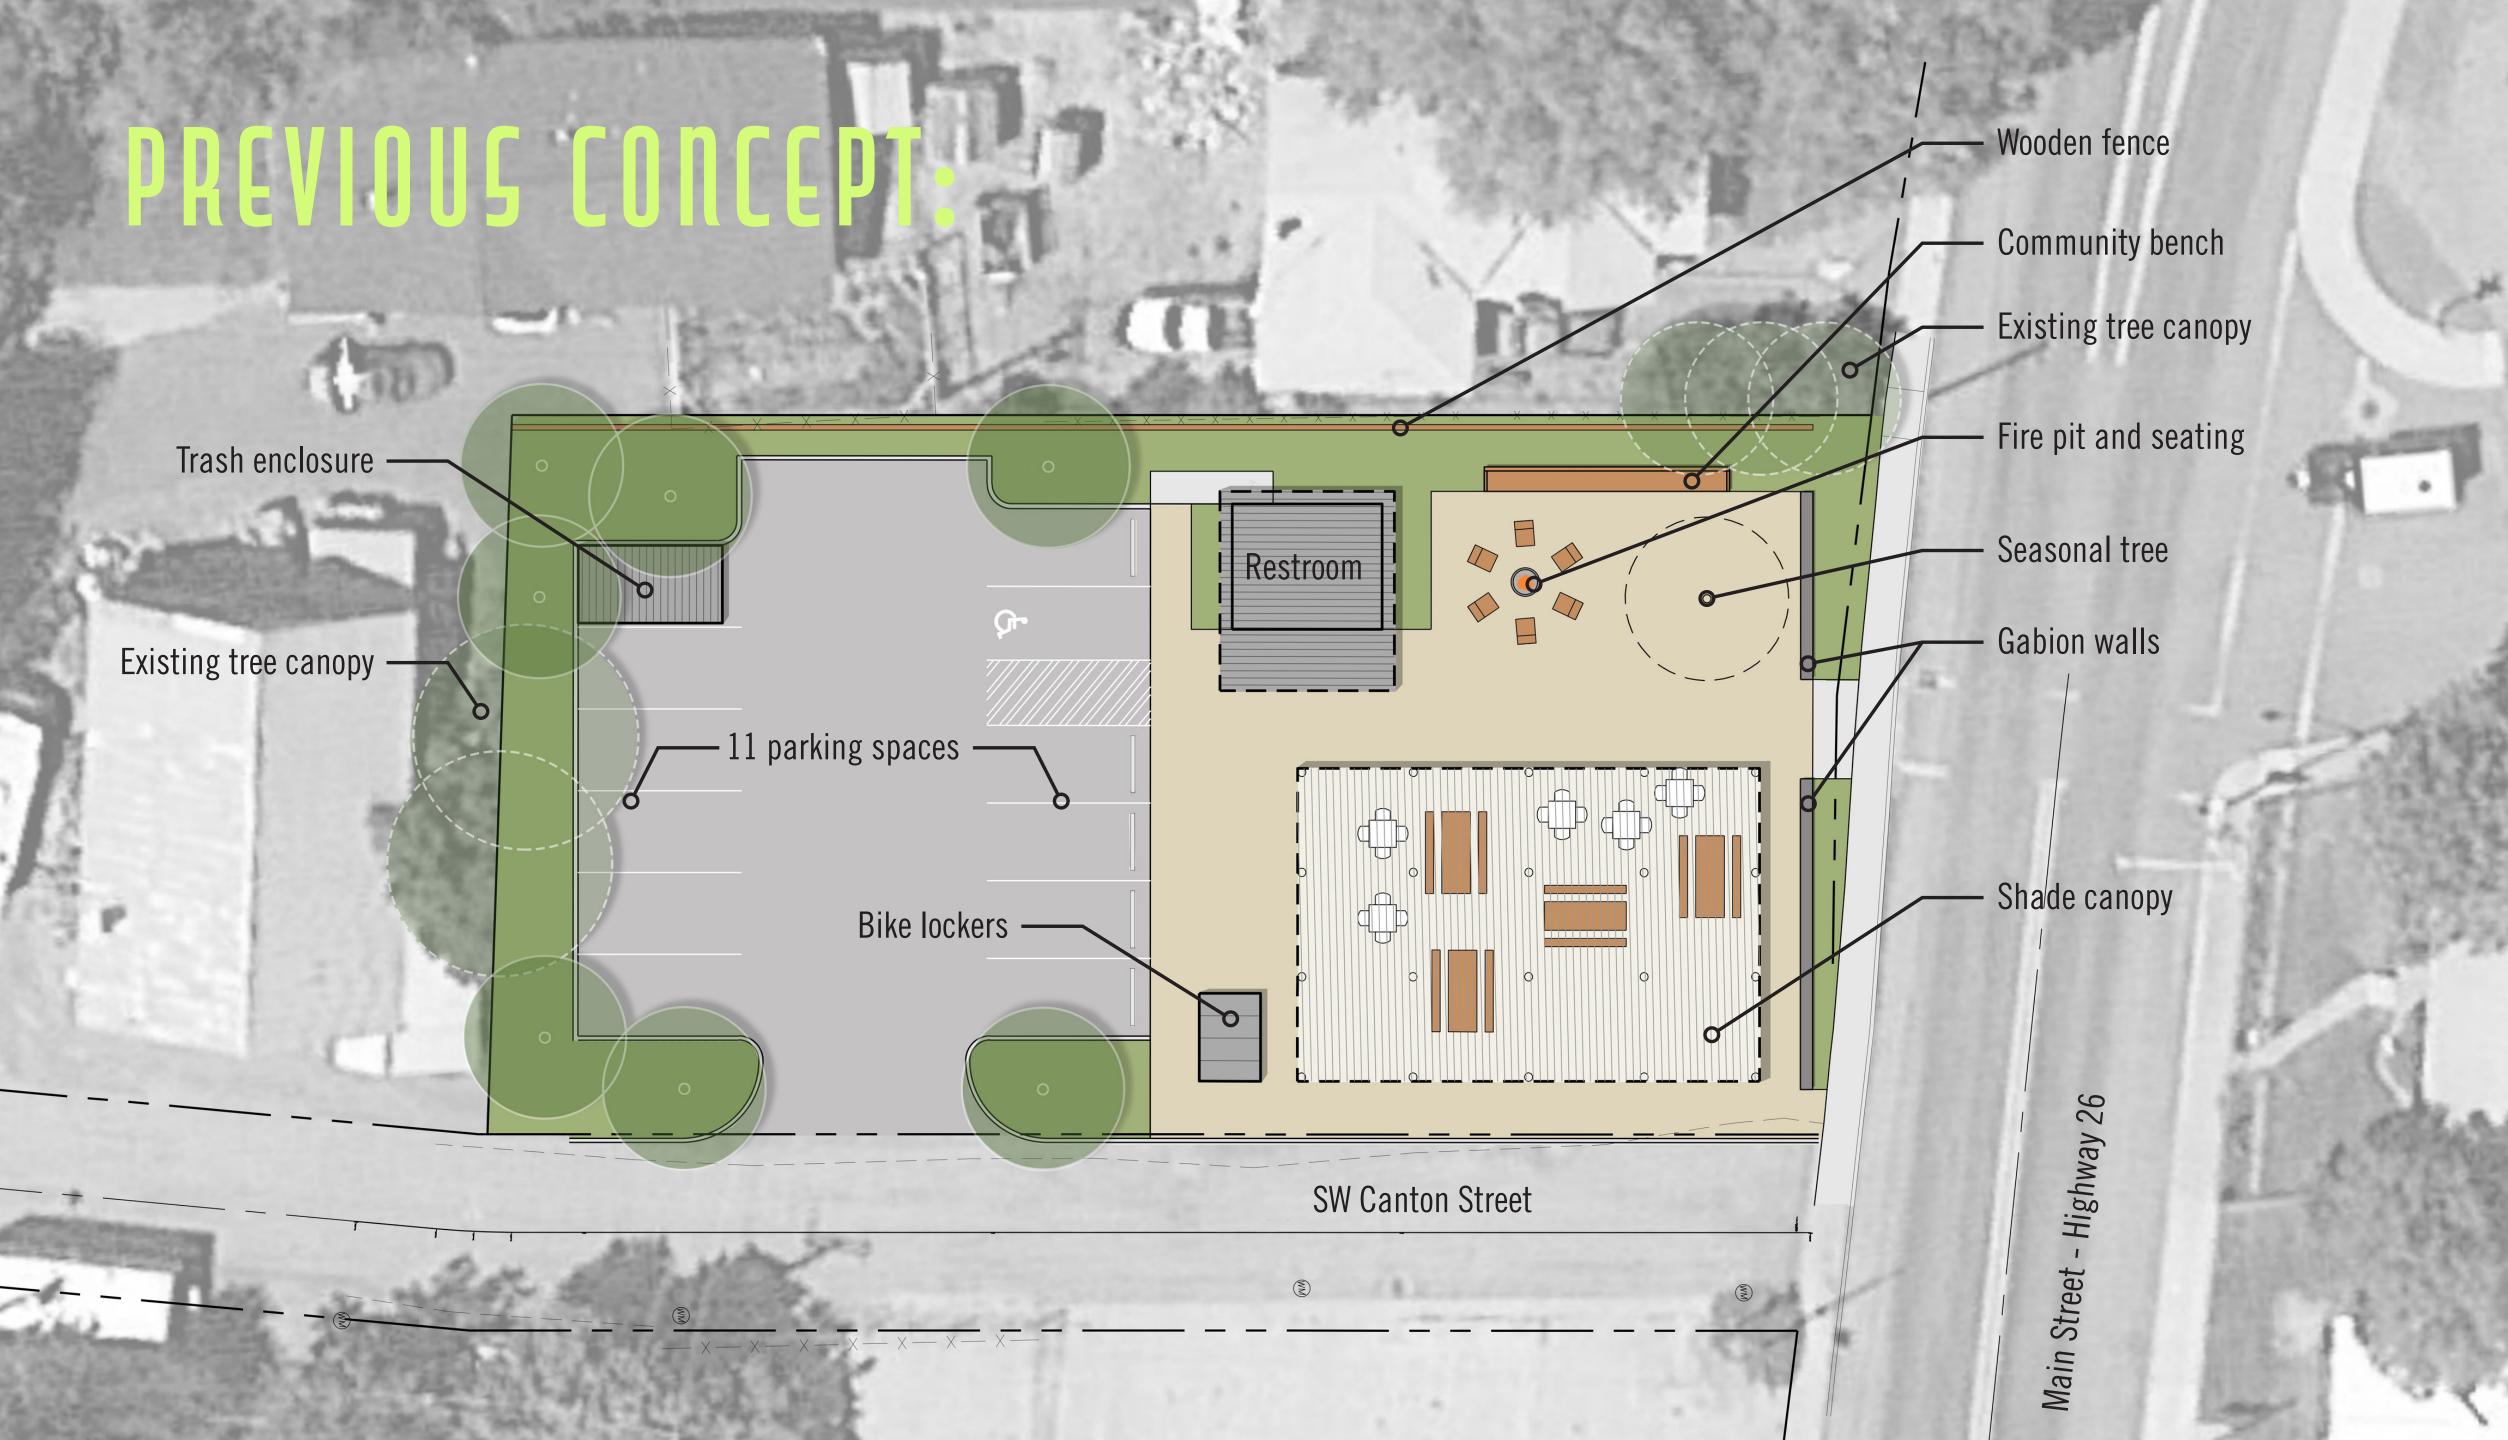

## PRESENT STATUS

#### Completed / Coming Soon

- Bathrooms + Drinking Fountains
- Paving Stones
- Electricity
- Bike Lockers & Repair Stations
- Fencing

#### Planned / Proposed

- Lighting
- Shade Structure
- Seating
- Fire Pits
- Signage and Bulletin Board
- Senior Community
   Flower Garden