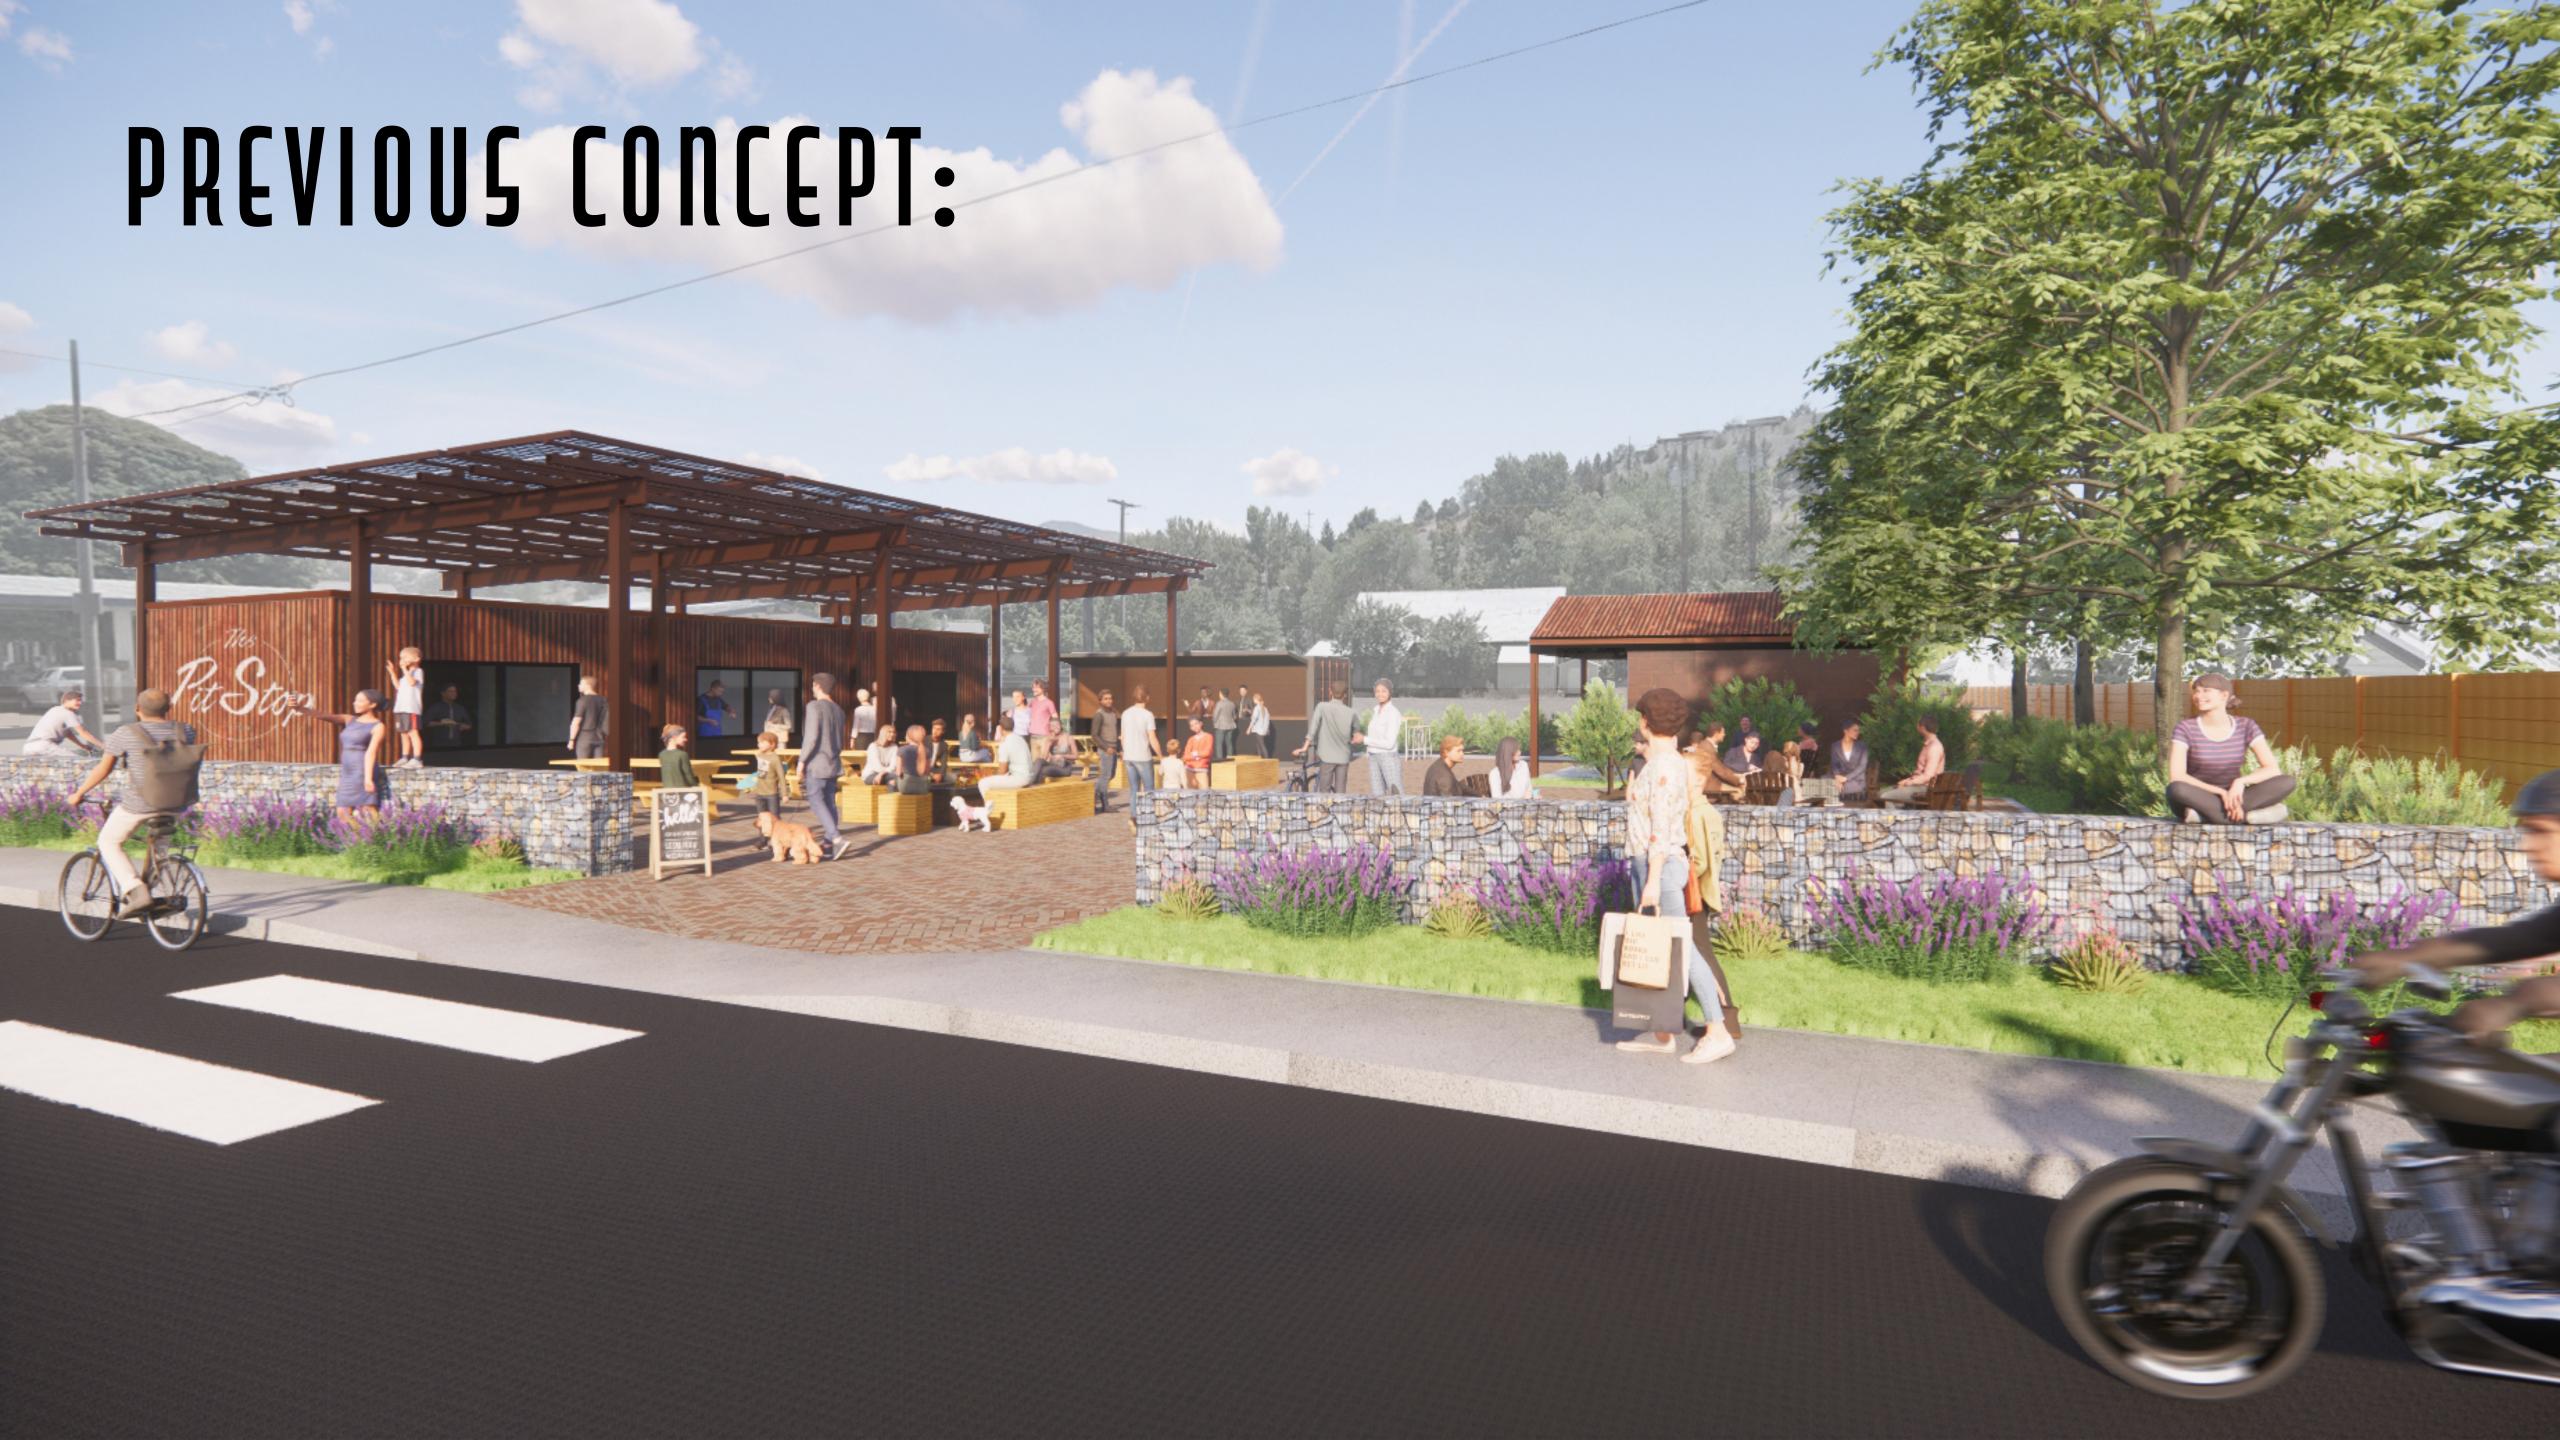

## PRESENT STATUS

#### Completed / Coming Soon

- Bathrooms + Drinking Fountains
- Paving Stones
- Electricity
- Bike Lockers & Repair Stations
- Fencing

#### Planned / Proposed

- Lighting
- Shade Structure
- Seating
- Fire Pits
- Signage and Bulletin Board
- Senior Community
   Flower Garden