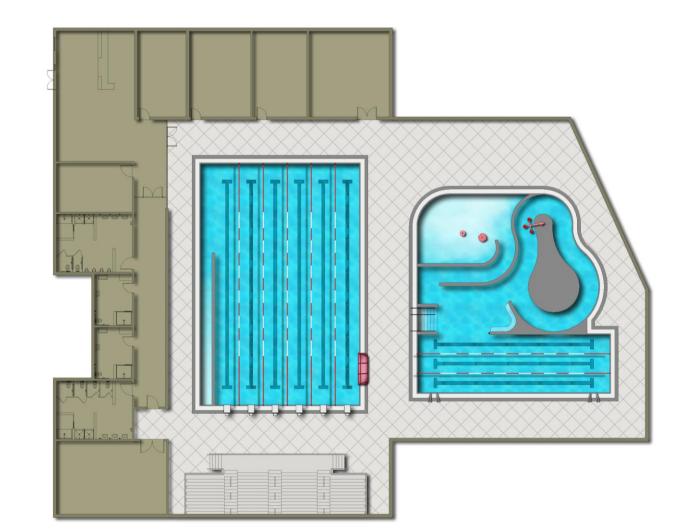

#### **INDOOR FEATURES**

Lobby Locker Rooms Family Restrooms Classroom/Party Room Meet Management Storage

#### AQUATIC ELEMENTS 3,378 SQ. FT. TRAINING POOL

6 – 25 Yard Lap Lanes

Spectator seating for approx. 200

#### 3,151 SQ. FT. RECREATION POOL

Zero Entry with Play Structure Drop Slide and Flume Slide Current Channel

COST: \$16M

|                                                                  | OPINION OF PROJ<br>Description | Unit            | Amount  | Opinion of Co  |
|------------------------------------------------------------------|--------------------------------|-----------------|---------|----------------|
|                                                                  | Description                    | Unit            | Amount  | Opinion of Co  |
| Offices/Support S                                                | paces                          |                 | 5,240   | \$1,446,300    |
|                                                                  | Lobby                          | Sq. Ft.         | 1,030   | 1 / ./         |
|                                                                  | Offices                        | Sq. Ft.         | 400     |                |
|                                                                  | Office storage                 | Sq. Ft.         | 300     |                |
|                                                                  | Family Changing                | Sq. Ft.         | 300     |                |
|                                                                  | Locker Rooms                   | Sq. Ft.         | 800     |                |
|                                                                  | Pool Mechanical Room           | Sq. Ft.         | 810     |                |
|                                                                  | Pool Storage                   | Sq. Ft.         | 650     |                |
|                                                                  | Meet Management                | Sq. Ft.         | 450     |                |
|                                                                  | Classroom/Party Room           | Sq. Ft.         | 500     |                |
| Aquatic Center                                                   |                                |                 | 16,090  | \$9,326,770    |
|                                                                  | 6 Lane Competition Pool        | Sq. Ft.         | 3,378   |                |
|                                                                  | Leisure Pool                   | Sq. Ft.         | 3,151   |                |
|                                                                  | Play Structure                 | Allowance       | 1       |                |
|                                                                  | Current Channel                | Allowance       | 1       |                |
|                                                                  | Slide                          | Allowance       | 1       |                |
|                                                                  | Competitive Natatorium         | Sq. Ft.         | 16,090  |                |
|                                                                  | Spectator Seating              | Sq. Ft.         | 600     |                |
| Efficiency                                                       |                                |                 | 1,048   | \$209,600      |
|                                                                  | Circulation and Walls (20%)    |                 | 1,048   |                |
| Unit                                                             |                                |                 | Sq. Ft. | Opinion of Cos |
| Total Building Co                                                | onstruction Costs              |                 | 22,378  | 10,982,67      |
| Site Construction Costs (parking, landscaping, utilities, walks) |                                | s)              |         | \$839,175      |
| Furniture, Fixture                                               | s, Equipment                   |                 |         | \$135,000      |
| Subtotal                                                         |                                |                 |         | \$11,956,845   |
| Inflation (1 year)                                               |                                | 10.0%           |         | \$1,195,685    |
| Contingency                                                      |                                | 10.0%           |         | \$1,315,253    |
| Indirect Costs                                                   |                                | 10.0%           |         | \$1,446,778    |
| Opinion of Prob                                                  | able Cost                      |                 |         | \$15,914,561   |
| Total Estimated                                                  | Project Costs:                 |                 |         | \$15,914,561   |
| Say                                                              | y                              |                 |         | \$16,000,000   |
|                                                                  |                                | silman-Hunsaker |         | +==;==0;000    |