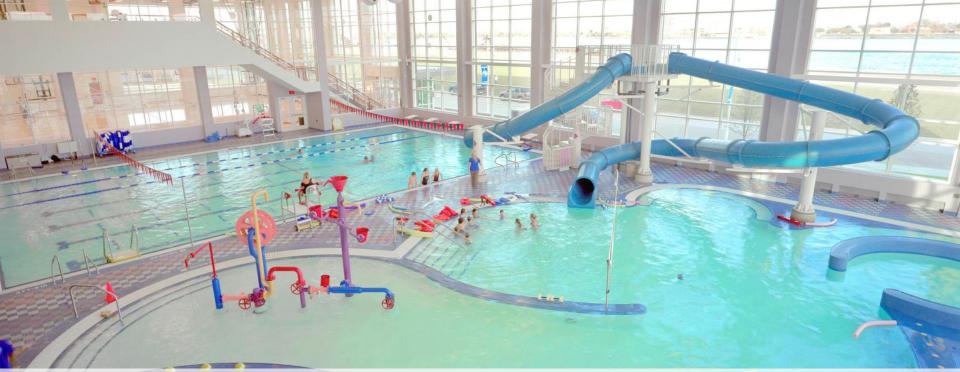

#### AQUATIC ELEMENTS 3,670 SQ. FT. TRAINING POOL

6 – 25 Yard Lap Lanes
Ramp Entry
Spectator seating for approx. 200
2,852 SQ. FT. RECREATION POOL
Zero Entry with Spray Features
Current Channel
Recreation Lanes/Instruction Area

#### 3,151 SQ. FT. RECREATION POOL

Zero Entry with Play Structure Drop Slide and Flume Slide Current Channel

COST: \$16M

|                                                                  | OPINION OF PROJ<br>Description | Unit            | Amount  | Opinion of Co  |
|------------------------------------------------------------------|--------------------------------|-----------------|---------|----------------|
|                                                                  | Description                    | Unit            | Amount  | Opinion of Co  |
| Offices/Support S                                                | paces                          |                 | 5,240   | \$1,446,300    |
|                                                                  | Lobby                          | Sq. Ft.         | 1,030   | 1 / ./         |
|                                                                  | Offices                        | Sq. Ft.         | 400     |                |
|                                                                  | Office storage                 | Sq. Ft.         | 300     |                |
|                                                                  | Family Changing                | Sq. Ft.         | 300     |                |
|                                                                  | Locker Rooms                   | Sq. Ft.         | 800     |                |
|                                                                  | Pool Mechanical Room           | Sq. Ft.         | 810     |                |
|                                                                  | Pool Storage                   | Sq. Ft.         | 650     |                |
|                                                                  | Meet Management                | Sq. Ft.         | 450     |                |
|                                                                  | Classroom/Party Room           | Sq. Ft.         | 500     |                |
| Aquatic Center                                                   |                                |                 | 16,090  | \$9,326,770    |
|                                                                  | 6 Lane Competition Pool        | Sq. Ft.         | 3,378   |                |
|                                                                  | Leisure Pool                   | Sq. Ft.         | 3,151   |                |
|                                                                  | Play Structure                 | Allowance       | 1       |                |
|                                                                  | Current Channel                | Allowance       | 1       |                |
|                                                                  | Slide                          | Allowance       | 1       |                |
|                                                                  | Competitive Natatorium         | Sq. Ft.         | 16,090  |                |
|                                                                  | Spectator Seating              | Sq. Ft.         | 600     |                |
| Efficiency                                                       |                                |                 | 1,048   | \$209,600      |
|                                                                  | Circulation and Walls (20%)    |                 | 1,048   |                |
| Unit                                                             |                                |                 | Sq. Ft. | Opinion of Cos |
| Total Building Co                                                | onstruction Costs              |                 | 22,378  | 10,982,67      |
| Site Construction Costs (parking, landscaping, utilities, walks) |                                | s)              |         | \$839,175      |
| Furniture, Fixture                                               | s, Equipment                   |                 |         | \$135,000      |
| Subtotal                                                         |                                |                 |         | \$11,956,845   |
| Inflation (1 year)                                               |                                | 10.0%           |         | \$1,195,685    |
| Contingency                                                      |                                | 10.0%           |         | \$1,315,253    |
| Indirect Costs                                                   |                                | 10.0%           |         | \$1,446,778    |
| Opinion of Prob                                                  | able Cost                      |                 |         | \$15,914,561   |
| Total Estimated                                                  | Project Costs:                 |                 |         | \$15,914,561   |
| Say                                                              | y                              |                 |         | \$16,000,000   |
|                                                                  |                                | silman-Hunsaker |         | +==;==0;000    |