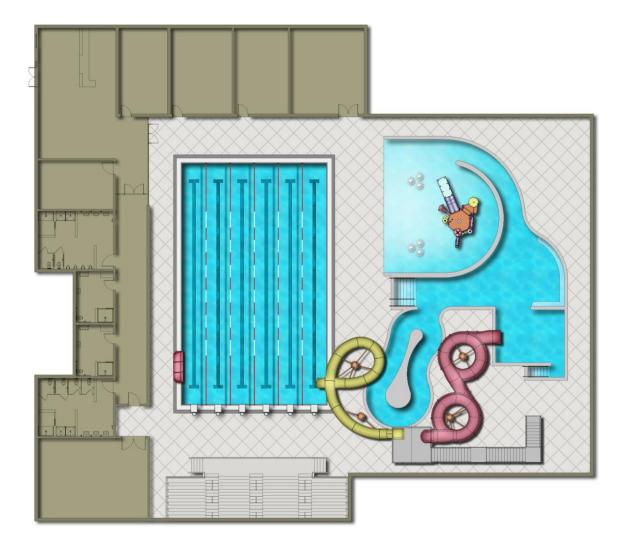

#### **INDOOR FEATURES**

Lobby Locker Rooms Family Restrooms Classroom/Party Room Meet Management Storage

#### AQUATIC ELEMENTS 3,378 SQ. FT. TRAINING POOL

6 – 25 Yard Lap Lanes

Spectator seating for approx. 200

#### 3,151 SQ. FT. RECREATION POOL

Zero Entry with Play Structure Drop Slide and Flume Slide Current Channel

COST: \$16M

|                                                                  | OPINION OF PROJ<br>Description | Unit            | Amount  | Opinion of Co  |
|------------------------------------------------------------------|--------------------------------|-----------------|---------|----------------|
|                                                                  | Description                    | Unit            | Amount  | Opinion of Co  |
| Offices/Support S                                                | paces                          |                 | 5,240   | \$1,446,300    |
|                                                                  | Lobby                          | Sq. Ft.         | 1,030   | 1 / ./         |
|                                                                  | Offices                        | Sq. Ft.         | 400     |                |
|                                                                  | Office storage                 | Sq. Ft.         | 300     |                |
|                                                                  | Family Changing                | Sq. Ft.         | 300     |                |
|                                                                  | Locker Rooms                   | Sq. Ft.         | 800     |                |
|                                                                  | Pool Mechanical Room           | Sq. Ft.         | 810     |                |
|                                                                  | Pool Storage                   | Sq. Ft.         | 650     |                |
|                                                                  | Meet Management                | Sq. Ft.         | 450     |                |
|                                                                  | Classroom/Party Room           | Sq. Ft.         | 500     |                |
| Aquatic Center                                                   |                                |                 | 16,090  | \$9,326,770    |
|                                                                  | 6 Lane Competition Pool        | Sq. Ft.         | 3,378   |                |
|                                                                  | Leisure Pool                   | Sq. Ft.         | 3,151   |                |
|                                                                  | Play Structure                 | Allowance       | 1       |                |
|                                                                  | Current Channel                | Allowance       | 1       |                |
|                                                                  | Slide                          | Allowance       | 1       |                |
|                                                                  | Competitive Natatorium         | Sq. Ft.         | 16,090  |                |
|                                                                  | Spectator Seating              | Sq. Ft.         | 600     |                |
| Efficiency                                                       |                                |                 | 1,048   | \$209,600      |
|                                                                  | Circulation and Walls (20%)    |                 | 1,048   |                |
| Unit                                                             |                                |                 | Sq. Ft. | Opinion of Cos |
| Total Building Co                                                | onstruction Costs              |                 | 22,378  | 10,982,67      |
| Site Construction Costs (parking, landscaping, utilities, walks) |                                | s)              |         | \$839,175      |
| Furniture, Fixture                                               | s, Equipment                   |                 |         | \$135,000      |
| Subtotal                                                         |                                |                 |         | \$11,956,845   |
| Inflation (1 year)                                               |                                | 10.0%           |         | \$1,195,685    |
| Contingency                                                      |                                | 10.0%           |         | \$1,315,253    |
| Indirect Costs                                                   |                                | 10.0%           |         | \$1,446,778    |
| Opinion of Prob                                                  | able Cost                      |                 |         | \$15,914,561   |
| Total Estimated                                                  | Project Costs:                 |                 |         | \$15,914,561   |
| Say                                                              | y                              |                 |         | \$16,000,000   |
|                                                                  |                                | silman-Hunsaker |         | +==;==0;000    |