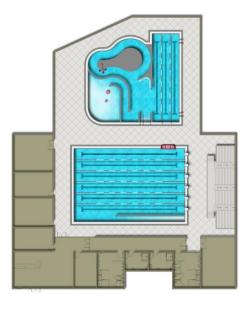

#### **INDOOR FEATURES**

Lobby Locker Rooms Family Restrooms Classroom/Party Room Meet Management Storage

### AQUATIC ELEMENTS 3,670 SQ. FT. TRAINING POOL

6 – 25 Yard Lap Lanes Ramp Entry Spectator seating for approx. 200

COST: \$9.7M

|                    | Description                                                                                                                                                                                                                                                                                                                                                                                                                                                                                                                                                                                                                                                                                                                                                                                                                                                                                                                                                                                                                                                                                                                                                                                                                                                                                                                                                                                                                                                                                                                                                                                                                                                                                                                                                                                                                                                                            | Unit              | Amount  | Opinion of Co |
|--------------------|----------------------------------------------------------------------------------------------------------------------------------------------------------------------------------------------------------------------------------------------------------------------------------------------------------------------------------------------------------------------------------------------------------------------------------------------------------------------------------------------------------------------------------------------------------------------------------------------------------------------------------------------------------------------------------------------------------------------------------------------------------------------------------------------------------------------------------------------------------------------------------------------------------------------------------------------------------------------------------------------------------------------------------------------------------------------------------------------------------------------------------------------------------------------------------------------------------------------------------------------------------------------------------------------------------------------------------------------------------------------------------------------------------------------------------------------------------------------------------------------------------------------------------------------------------------------------------------------------------------------------------------------------------------------------------------------------------------------------------------------------------------------------------------------------------------------------------------------------------------------------------------|-------------------|---------|---------------|
|                    | <b>T</b> is the second |                   |         | -1            |
| Offices/Support S  |                                                                                                                                                                                                                                                                                                                                                                                                                                                                                                                                                                                                                                                                                                                                                                                                                                                                                                                                                                                                                                                                                                                                                                                                                                                                                                                                                                                                                                                                                                                                                                                                                                                                                                                                                                                                                                                                                        |                   | 4,930   | \$1,376,55    |
|                    | Lobby                                                                                                                                                                                                                                                                                                                                                                                                                                                                                                                                                                                                                                                                                                                                                                                                                                                                                                                                                                                                                                                                                                                                                                                                                                                                                                                                                                                                                                                                                                                                                                                                                                                                                                                                                                                                                                                                                  | Sq. Ft.           | 1,030   |               |
|                    | Offices                                                                                                                                                                                                                                                                                                                                                                                                                                                                                                                                                                                                                                                                                                                                                                                                                                                                                                                                                                                                                                                                                                                                                                                                                                                                                                                                                                                                                                                                                                                                                                                                                                                                                                                                                                                                                                                                                | Sq. Ft.           | 400     |               |
|                    | Office storage                                                                                                                                                                                                                                                                                                                                                                                                                                                                                                                                                                                                                                                                                                                                                                                                                                                                                                                                                                                                                                                                                                                                                                                                                                                                                                                                                                                                                                                                                                                                                                                                                                                                                                                                                                                                                                                                         | Sq. Ft.           | 300     |               |
|                    | Family Changing                                                                                                                                                                                                                                                                                                                                                                                                                                                                                                                                                                                                                                                                                                                                                                                                                                                                                                                                                                                                                                                                                                                                                                                                                                                                                                                                                                                                                                                                                                                                                                                                                                                                                                                                                                                                                                                                        | Sq. Ft.           | 300     |               |
|                    | Locker Rooms                                                                                                                                                                                                                                                                                                                                                                                                                                                                                                                                                                                                                                                                                                                                                                                                                                                                                                                                                                                                                                                                                                                                                                                                                                                                                                                                                                                                                                                                                                                                                                                                                                                                                                                                                                                                                                                                           | Sq. Ft.           | 800     |               |
|                    | Pool Mechanical Room                                                                                                                                                                                                                                                                                                                                                                                                                                                                                                                                                                                                                                                                                                                                                                                                                                                                                                                                                                                                                                                                                                                                                                                                                                                                                                                                                                                                                                                                                                                                                                                                                                                                                                                                                                                                                                                                   | Sq. Ft.           | 500     |               |
|                    | Pool Storage                                                                                                                                                                                                                                                                                                                                                                                                                                                                                                                                                                                                                                                                                                                                                                                                                                                                                                                                                                                                                                                                                                                                                                                                                                                                                                                                                                                                                                                                                                                                                                                                                                                                                                                                                                                                                                                                           | Sq. Ft.           | 650     |               |
|                    | Meet Management                                                                                                                                                                                                                                                                                                                                                                                                                                                                                                                                                                                                                                                                                                                                                                                                                                                                                                                                                                                                                                                                                                                                                                                                                                                                                                                                                                                                                                                                                                                                                                                                                                                                                                                                                                                                                                                                        | Sq. Ft.           | 450     |               |
|                    | Classroom/Party Room                                                                                                                                                                                                                                                                                                                                                                                                                                                                                                                                                                                                                                                                                                                                                                                                                                                                                                                                                                                                                                                                                                                                                                                                                                                                                                                                                                                                                                                                                                                                                                                                                                                                                                                                                                                                                                                                   | Sq. Ft.           | 500     |               |
| Aquatic Center     |                                                                                                                                                                                                                                                                                                                                                                                                                                                                                                                                                                                                                                                                                                                                                                                                                                                                                                                                                                                                                                                                                                                                                                                                                                                                                                                                                                                                                                                                                                                                                                                                                                                                                                                                                                                                                                                                                        |                   | 8,800   | \$4,598,88    |
|                    | 6 Lane Competition Pool                                                                                                                                                                                                                                                                                                                                                                                                                                                                                                                                                                                                                                                                                                                                                                                                                                                                                                                                                                                                                                                                                                                                                                                                                                                                                                                                                                                                                                                                                                                                                                                                                                                                                                                                                                                                                                                                | Sq. Ft.           | 3,668   |               |
|                    | Climbing Wall                                                                                                                                                                                                                                                                                                                                                                                                                                                                                                                                                                                                                                                                                                                                                                                                                                                                                                                                                                                                                                                                                                                                                                                                                                                                                                                                                                                                                                                                                                                                                                                                                                                                                                                                                                                                                                                                          | Allowance         | 1       |               |
|                    | Competitive Natatorium                                                                                                                                                                                                                                                                                                                                                                                                                                                                                                                                                                                                                                                                                                                                                                                                                                                                                                                                                                                                                                                                                                                                                                                                                                                                                                                                                                                                                                                                                                                                                                                                                                                                                                                                                                                                                                                                 | Sq. Ft.           | 8,200   |               |
|                    | Spectator Seating                                                                                                                                                                                                                                                                                                                                                                                                                                                                                                                                                                                                                                                                                                                                                                                                                                                                                                                                                                                                                                                                                                                                                                                                                                                                                                                                                                                                                                                                                                                                                                                                                                                                                                                                                                                                                                                                      | Sq. Ft.           | 600     |               |
| Efficiency         |                                                                                                                                                                                                                                                                                                                                                                                                                                                                                                                                                                                                                                                                                                                                                                                                                                                                                                                                                                                                                                                                                                                                                                                                                                                                                                                                                                                                                                                                                                                                                                                                                                                                                                                                                                                                                                                                                        |                   | 2,746   | \$549,20      |
| <u> </u>           | Circulation and Walls (20%)                                                                                                                                                                                                                                                                                                                                                                                                                                                                                                                                                                                                                                                                                                                                                                                                                                                                                                                                                                                                                                                                                                                                                                                                                                                                                                                                                                                                                                                                                                                                                                                                                                                                                                                                                                                                                                                            |                   | 2,746   | . ,           |
| Unit               |                                                                                                                                                                                                                                                                                                                                                                                                                                                                                                                                                                                                                                                                                                                                                                                                                                                                                                                                                                                                                                                                                                                                                                                                                                                                                                                                                                                                                                                                                                                                                                                                                                                                                                                                                                                                                                                                                        |                   | Sq. Ft. | Opinion of Co |
| Total Building Co  | onstruction Costs                                                                                                                                                                                                                                                                                                                                                                                                                                                                                                                                                                                                                                                                                                                                                                                                                                                                                                                                                                                                                                                                                                                                                                                                                                                                                                                                                                                                                                                                                                                                                                                                                                                                                                                                                                                                                                                                      |                   | 16,476  | 6,524,6       |
| Site Construction  | Costs (parking, landscaping, utilities, wal                                                                                                                                                                                                                                                                                                                                                                                                                                                                                                                                                                                                                                                                                                                                                                                                                                                                                                                                                                                                                                                                                                                                                                                                                                                                                                                                                                                                                                                                                                                                                                                                                                                                                                                                                                                                                                            | ks)               |         | \$617,85      |
| Furniture, Fixture | s. Equipment                                                                                                                                                                                                                                                                                                                                                                                                                                                                                                                                                                                                                                                                                                                                                                                                                                                                                                                                                                                                                                                                                                                                                                                                                                                                                                                                                                                                                                                                                                                                                                                                                                                                                                                                                                                                                                                                           |                   |         | \$115,33      |
| Subtotal           | », <u> </u>                                                                                                                                                                                                                                                                                                                                                                                                                                                                                                                                                                                                                                                                                                                                                                                                                                                                                                                                                                                                                                                                                                                                                                                                                                                                                                                                                                                                                                                                                                                                                                                                                                                                                                                                                                                                                                                                            |                   |         | \$7,257,81    |
| Inflation (1 year) |                                                                                                                                                                                                                                                                                                                                                                                                                                                                                                                                                                                                                                                                                                                                                                                                                                                                                                                                                                                                                                                                                                                                                                                                                                                                                                                                                                                                                                                                                                                                                                                                                                                                                                                                                                                                                                                                                        | 10.0%             |         | \$725,78      |
| Contingency        |                                                                                                                                                                                                                                                                                                                                                                                                                                                                                                                                                                                                                                                                                                                                                                                                                                                                                                                                                                                                                                                                                                                                                                                                                                                                                                                                                                                                                                                                                                                                                                                                                                                                                                                                                                                                                                                                                        | 10.0%             |         | \$798,35      |
| Indirect Costs     |                                                                                                                                                                                                                                                                                                                                                                                                                                                                                                                                                                                                                                                                                                                                                                                                                                                                                                                                                                                                                                                                                                                                                                                                                                                                                                                                                                                                                                                                                                                                                                                                                                                                                                                                                                                                                                                                                        | 10.0%             |         | \$878,19      |
| Opinion of Proba   | able Cost                                                                                                                                                                                                                                                                                                                                                                                                                                                                                                                                                                                                                                                                                                                                                                                                                                                                                                                                                                                                                                                                                                                                                                                                                                                                                                                                                                                                                                                                                                                                                                                                                                                                                                                                                                                                                                                                              |                   |         | \$9,660,14    |
| Total Estimated    | Project Costs:                                                                                                                                                                                                                                                                                                                                                                                                                                                                                                                                                                                                                                                                                                                                                                                                                                                                                                                                                                                                                                                                                                                                                                                                                                                                                                                                                                                                                                                                                                                                                                                                                                                                                                                                                                                                                                                                         |                   |         | \$9,660,14    |
| Say                |                                                                                                                                                                                                                                                                                                                                                                                                                                                                                                                                                                                                                                                                                                                                                                                                                                                                                                                                                                                                                                                                                                                                                                                                                                                                                                                                                                                                                                                                                                                                                                                                                                                                                                                                                                                                                                                                                        |                   |         | \$9,700,00    |
|                    | ~ ~                                                                                                                                                                                                                                                                                                                                                                                                                                                                                                                                                                                                                                                                                                                                                                                                                                                                                                                                                                                                                                                                                                                                                                                                                                                                                                                                                                                                                                                                                                                                                                                                                                                                                                                                                                                                                                                                                    | unsilman-Hunsaker |         |               |