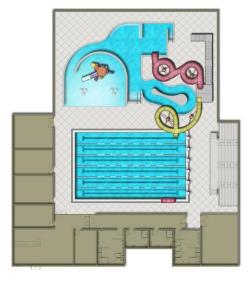

#### **INDOOR FEATURES**

Lobby Locker Rooms Family Restrooms Classroom/Party Room Meet Management Storage

#### AQUATIC ELEMENTS 3,670 SQ. FT. TRAINING POOL

6 – 25 Yard Lap Lanes
Ramp Entry
Spectator seating for approx. 200
2,852 SQ. FT. RECREATION POOL
Zero Entry with Spray Features
Current Channel
Recreation Lanes/Instruction Area

COST: \$15.2M

|                    | Description                                 | Unit                 | Amount          | Opinion of C |
|--------------------|---------------------------------------------|----------------------|-----------------|--------------|
| )<br>              |                                             |                      | 5 220           | ¢1 444.04    |
| Offices/Support S  | Lobby                                       | Sq. Ft.              | 5,230           | \$1,444,05   |
|                    | Offices                                     |                      | 400             |              |
|                    |                                             | Sq. Ft.              | 300             |              |
|                    | Office storage<br>Family Changing           | Sq. Ft.<br>Sq. Ft.   | 300             |              |
|                    | Locker Rooms                                | Sq. Ft.<br>Sq. Ft.   | 800             |              |
|                    | Pool Mechanical Room                        |                      | 800             |              |
|                    |                                             | Sq. Ft.              |                 |              |
|                    | Pool Storage                                | Sq. Ft.              | 650<br>450      |              |
|                    | Meet Management<br>Classroom/Party Room     | Sq. Ft.<br>Sq. Ft.   | 450<br>500      |              |
|                    |                                             | oq. i u              |                 | ¢9.700.5     |
| quatic Center      | 6 Lane Competition Pool                     | Sq. Ft.              | 15,700<br>3,668 | \$8,798,5    |
|                    | 6 Lane Competition Pool<br>Leisure Pool     |                      | ,               |              |
|                    |                                             | Sq. Ft.<br>Allowance | 2,852           |              |
|                    | Spray Features<br>Current Channel           | Allowance            | 1               |              |
|                    |                                             |                      |                 |              |
|                    | Competitive Natatorium                      | Sq. Ft.              | 15,700          |              |
|                    | Spectator Seating                           | Sq. Ft.              | 600             |              |
| fficiency          |                                             |                      | 1,046           | \$209,2      |
|                    | Circulation and Walls (20%)                 |                      | 1,046           |              |
| Init               |                                             |                      | Sq. Ft.         | Opinion of O |
| otal Building Co   | nstruction Costs                            |                      | 21,976          | 10,451,      |
| ite Construction   | Costs (parking, landscaping, utilities, wal | ks)                  |                 | \$824,1      |
| urniture, Fixtures | Equipment                                   |                      | •               | \$132,0      |
| ubtotal            | , <b>-1</b> - <b>f</b>                      |                      |                 | \$11,407,8   |
| nflation (1 year)  |                                             | 10.0%                |                 | \$1,140,7    |
| Contingency        |                                             | 10.0%                |                 | \$1,254,8    |
| ndirect Costs      |                                             | 10.0%                |                 | \$1,380,3    |
| pinion of Proba    | ble Cost                                    |                      |                 | \$15,183,8   |
| otal Estimated l   | Project Costs:                              |                      |                 | \$15,183,8   |
| Say                |                                             |                      |                 | \$15,200,0   |
| •                  |                                             | ınsilman-Hunsaker    |                 | . , ,        |