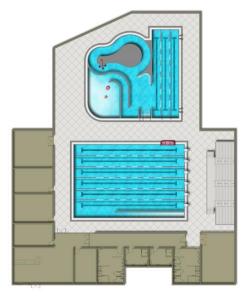

#### **INDOOR FEATURES**

Lobby Locker Rooms Family Restrooms Classroom/Party Room Meet Management Storage

#### AQUATIC ELEMENTS 3,670 SQ. FT. TRAINING POOL

6 – 25 Yard Lap Lanes
Ramp Entry
Spectator seating for approx. 200
2,852 SQ. FT. RECREATION POOL
Zero Entry with Spray Features
Current Channel
Recreation Lanes/Instruction Area

COST: \$15.2M

|                    | Description                                 | Unit                 | Amount          | Opinion of C |
|--------------------|---------------------------------------------|----------------------|-----------------|--------------|
| )<br>              |                                             |                      | 5 220           | ¢1 444.04    |
| Offices/Support S  | Lobby                                       | Sq. Ft.              | 5,230           | \$1,444,05   |
|                    | Offices                                     |                      | 400             |              |
|                    |                                             | Sq. Ft.              | 300             |              |
|                    | Office storage<br>Family Changing           | Sq. Ft.<br>Sq. Ft.   | 300             |              |
|                    | Locker Rooms                                | Sq. Ft.<br>Sq. Ft.   | 800             |              |
|                    | Pool Mechanical Room                        |                      | 800             |              |
|                    |                                             | Sq. Ft.              |                 |              |
|                    | Pool Storage                                | Sq. Ft.              | 650<br>450      |              |
|                    | Meet Management<br>Classroom/Party Room     | Sq. Ft.<br>Sq. Ft.   | 450<br>500      |              |
|                    |                                             | oq. i u              |                 | ¢9.700.5     |
| quatic Center      | 6 Lane Competition Pool                     | Sq. Ft.              | 15,700<br>3,668 | \$8,798,5    |
|                    | 6 Lane Competition Pool<br>Leisure Pool     |                      | ,               |              |
|                    |                                             | Sq. Ft.<br>Allowance | 2,852           |              |
|                    | Spray Features<br>Current Channel           | Allowance            | 1               |              |
|                    |                                             |                      |                 |              |
|                    | Competitive Natatorium                      | Sq. Ft.              | 15,700          |              |
|                    | Spectator Seating                           | Sq. Ft.              | 600             |              |
| fficiency          |                                             |                      | 1,046           | \$209,2      |
|                    | Circulation and Walls (20%)                 |                      | 1,046           |              |
| Init               |                                             |                      | Sq. Ft.         | Opinion of O |
| otal Building Co   | nstruction Costs                            |                      | 21,976          | 10,451,      |
| ite Construction   | Costs (parking, landscaping, utilities, wal | ks)                  |                 | \$824,1      |
| urniture, Fixtures | Equipment                                   |                      | •               | \$132,0      |
| ubtotal            | , <b>-1</b> - <b>f</b>                      |                      |                 | \$11,407,8   |
| nflation (1 year)  |                                             | 10.0%                |                 | \$1,140,7    |
| Contingency        |                                             | 10.0%                |                 | \$1,254,8    |
| ndirect Costs      |                                             | 10.0%                |                 | \$1,380,3    |
| pinion of Proba    | ble Cost                                    |                      |                 | \$15,183,8   |
| otal Estimated l   | Project Costs:                              |                      |                 | \$15,183,8   |
| Say                |                                             |                      |                 | \$15,200,0   |
| •                  |                                             | ınsilman-Hunsaker    |                 | . , ,        |