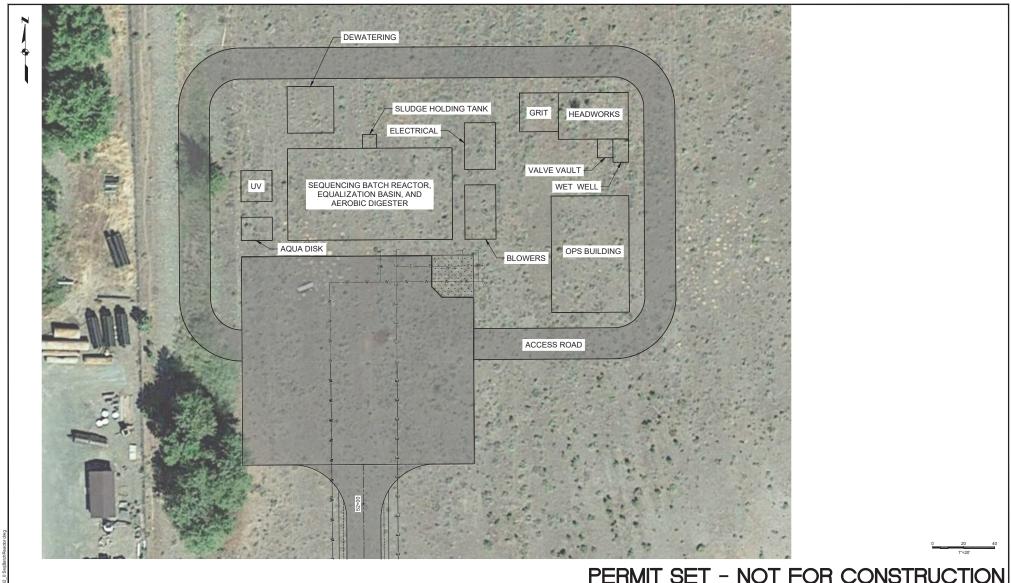

| WASTEWATER TREATMENT PLANT<br>JOHN DAY           | B2.0      |  |
|--------------------------------------------------|-----------|--|
| ALTERNATIVE 2<br>SEQUENCING BATCH REACTOR LAYOUT | SHEET NO. |  |