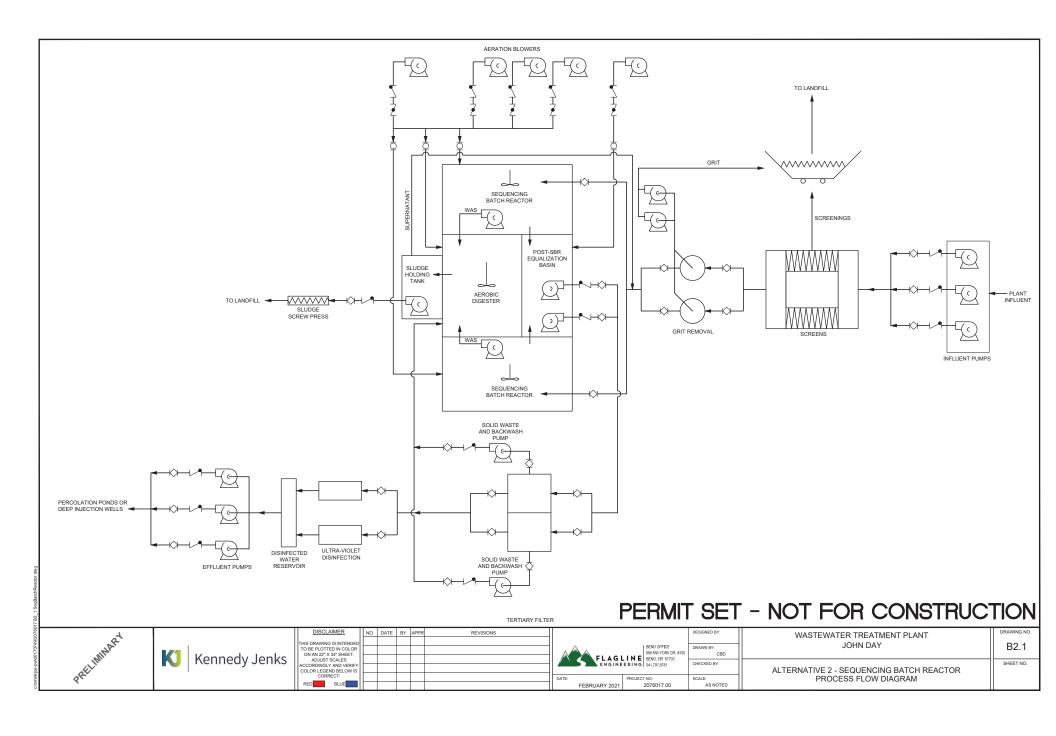

| WASTEWATER TREATMENT PLANT<br>JOHN DAY           | B2.0      |  |
|--------------------------------------------------|-----------|--|
| ALTERNATIVE 2<br>SEQUENCING BATCH REACTOR LAYOUT | SHEET NO. |  |