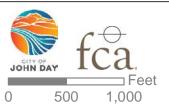

**Surface Water Monitoring Sites** 

**Ground Water Monitoring Sites** 

Lat Long: 44.422431, 118.970325 Credits: City of John Day, Grant County, OWRD, NHD, ODOT, Esri

John Day Innovation Gateway Adaptive Water Reuse

Attachment 1.2b
Tax Lots for Option 2

Point of DiversionLuce Long Ditch (Piped Section)

Option 2 Project Area

Primary Irrigation POUs

Tax Lots Associated with Option 2

Surface Water Monitoring Sites

Lat Long: 44.422431, 118.970325 Credits: City of John Day, Grant County, OWRD, NHD, ODOT, Esri