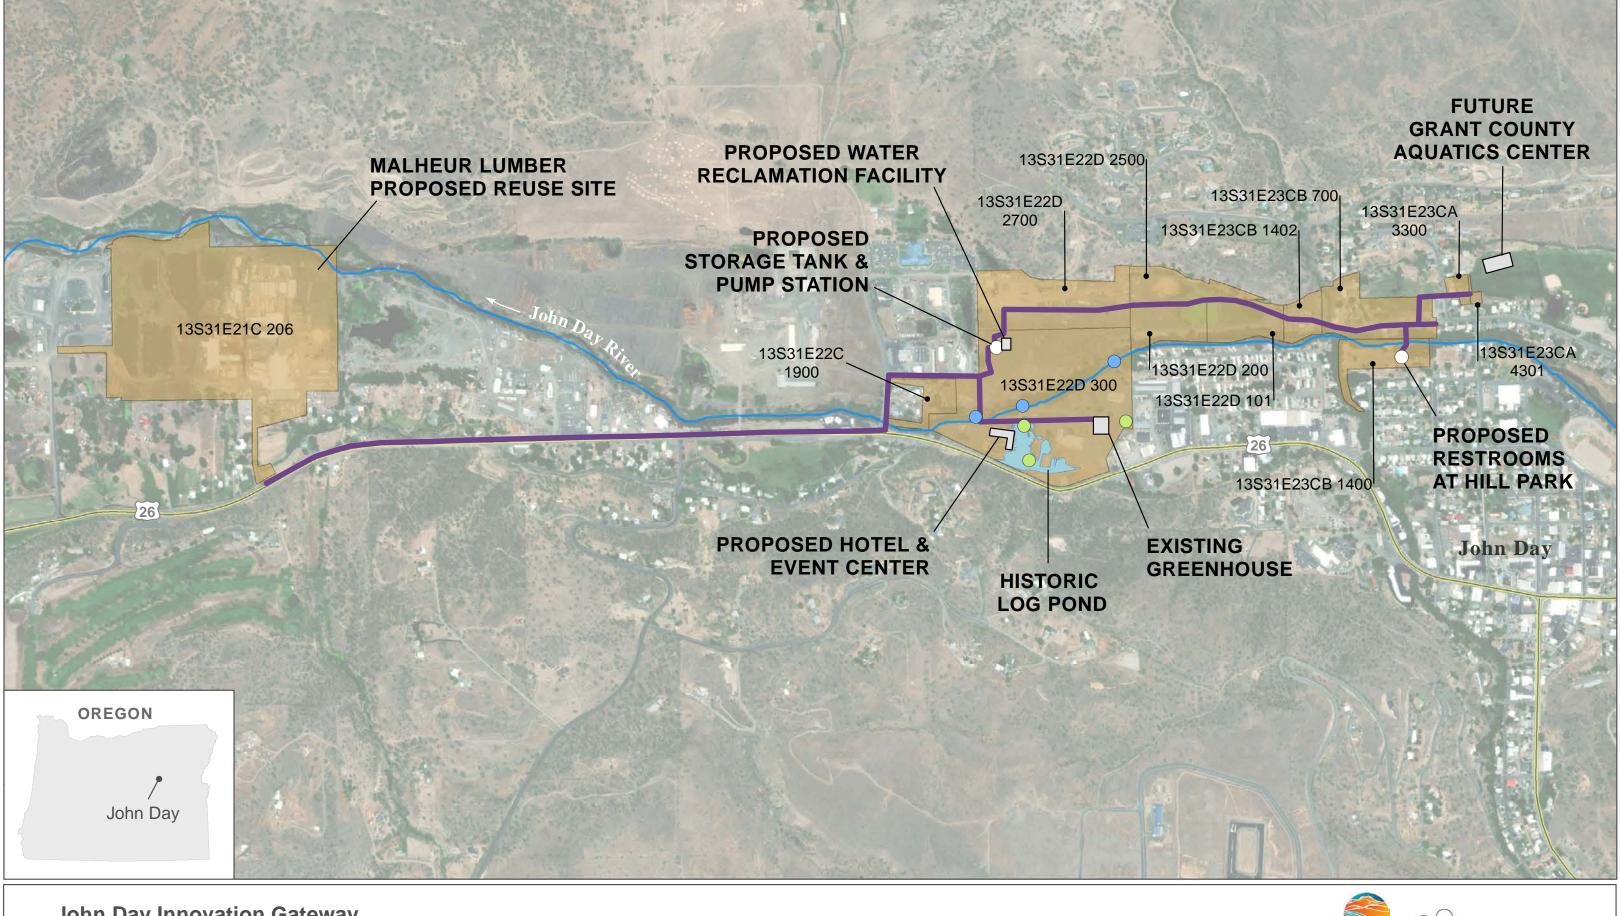

John Day Innovation Gateway Adaptive Water Reuse

Attachment 1.1
Project Area & Lots for Option 1

Option 1 Project Area
Tax Lots Associated with Option 1

Surface Water Monitoring Sites

Ground Water Monitoring Sites

 $\widehat{\mathsf{N}}$ 

Lat Long: 44.422431, 118.970325 Credits: City of John Day, Grant County, OWRD, NHD, ODOT, Esri

**Adaptive Water Reuse** 

Attachment 1.2a **Project Area for Option 2** 

Tax Lots Associated with Option 2