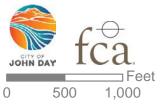

 $\widehat{\mathsf{N}}$ 

Lat Long: 44.422431, 118.970325 Credits: City of John Day, Grant County, OWRD, NHD, ODOT, Esri

**Adaptive Water Reuse** 

Attachment 1.2a **Project Area for Option 2** 

Tax Lots Associated with Option 2

**Surface Water Monitoring Sites** 

**Ground Water Monitoring Sites** 

Lat Long: 44.422431, 118.970325 Credits: City of John Day, Grant County, OWRD, NHD, ODOT, Esri

John Day Innovation Gateway Adaptive Water Reuse

Attachment 1.2b
Tax Lots for Option 2

Point of DiversionLuce Long Ditch (Piped Section)

Option 2 Project Area

Primary Irrigation POUs

Tax Lots Associated with Option 2

Surface Water Monitoring Sites

Lat Long: 44.422431, 118.970325 Credits: City of John Day, Grant County, OWRD, NHD, ODOT, Esri