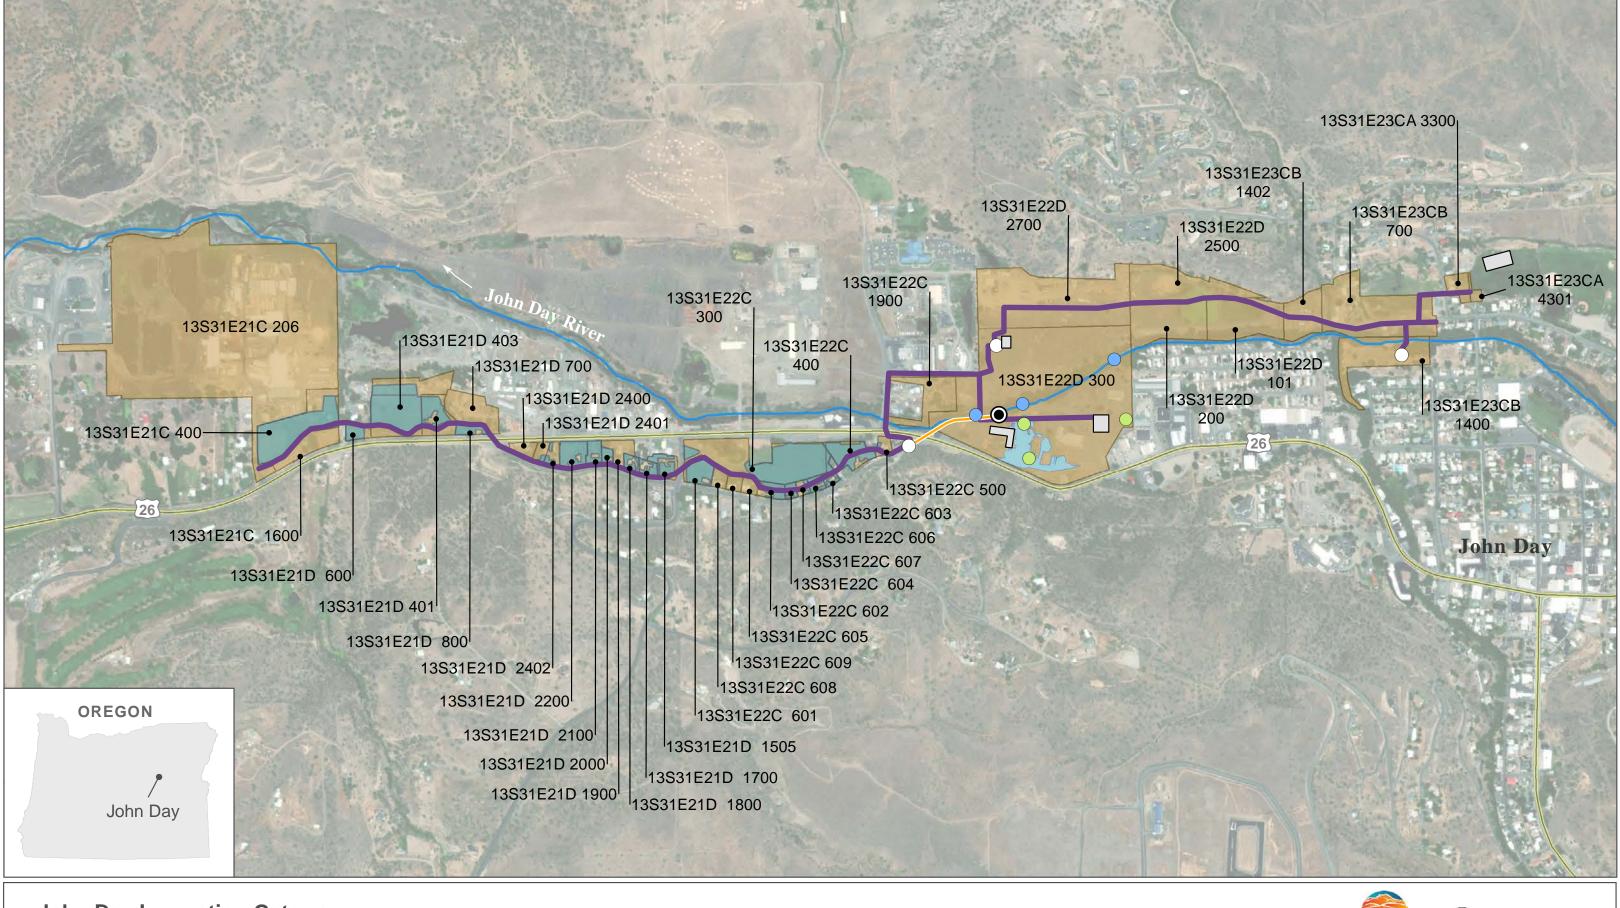

John Day Innovation Gateway Adaptive Water Reuse

Attachment 1.1
Project Area & Lots for Option 1

Option 1 Project Area
Tax Lots Associated with Option 1

Surface Water Monitoring Sites

Ground Water Monitoring Sites

 $\widehat{\mathsf{N}}$ 

Lat Long: 44.422431, 118.970325 Credits: City of John Day, Grant County, OWRD, NHD, ODOT, Esri

**Adaptive Water Reuse** 

Attachment 1.2a **Project Area for Option 2** 

Tax Lots Associated with Option 2