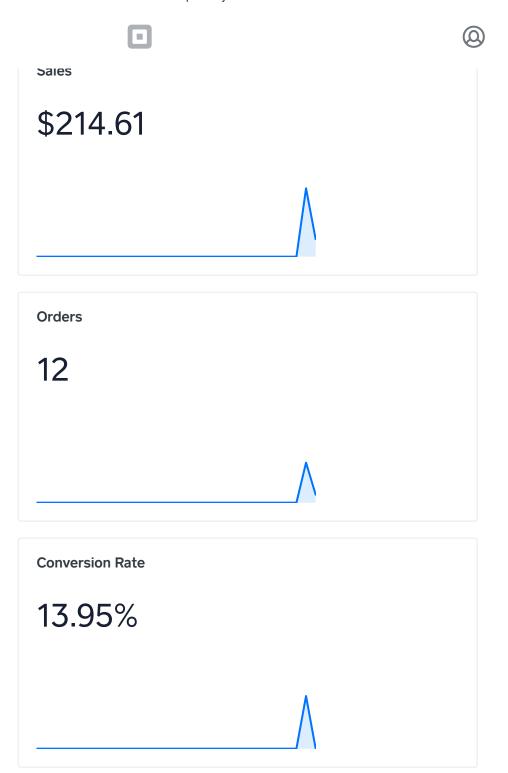

#### **Conversions**

13.95%29.07%2.50

Conversion Cart Sales Per Rate Conversion Visit

Rate

Abandoned Carts

\$0.00

Recovered