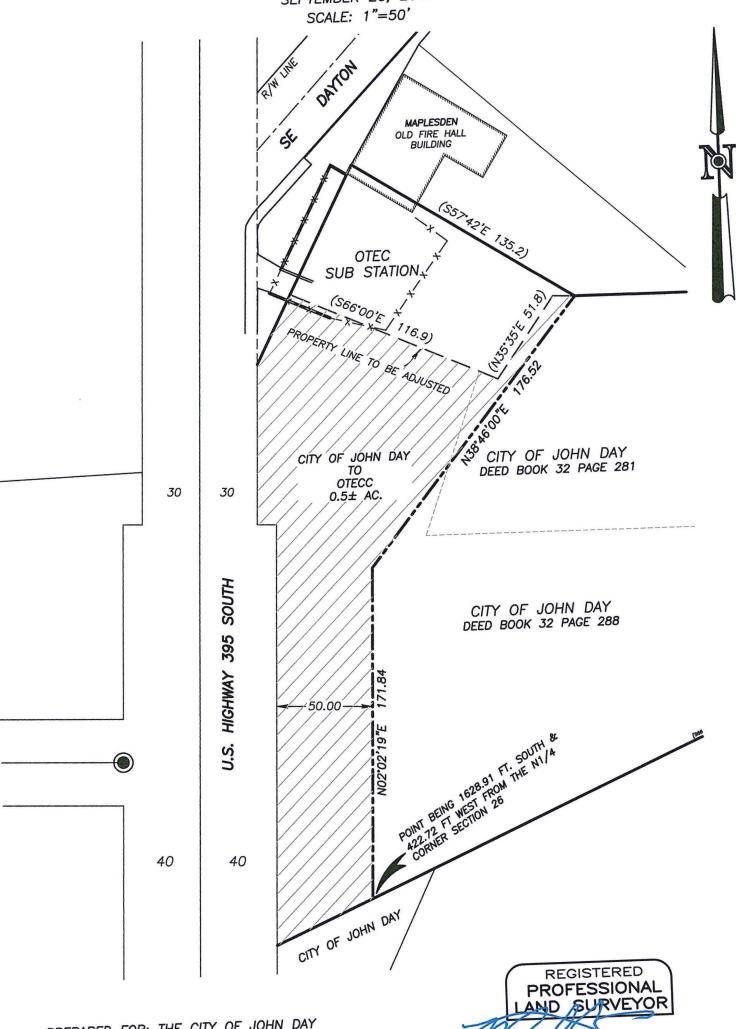

## **Legal Description**

Land in the SE1/4NW1/4, Section 26, Twp. 13 S., R. 31 E., W.M., City of John Day, Grant County, Oregon, more particularly described as follows:

All that portion of that certain tract of land described in Book 32, Page 281 and Book 32, Page 288, deeds of Grant County, Oregon lying East of the east right of way of U.S. Highway 395 South and westerly of the following described line:

Beginning at a point on the south line of that certain tract of land described in said Book 32, Page 288, said point being 1628.91 feet South and 422.72 feet West of the N1/4 Corner said Section 26;

thence N.02°02'19"E., 171.84 feet along a line parallel to and 50 feet distant from the east right of way line of said Highway 395 South;

thence N.38°46'00"E., 176.52 feet to a point on the north line of the SE1/4NW1/4 said Section 26 and the terminus of the herein described line.

Prepared by: Benchmark Land Surveying, Inc. 217 N. Canyon Blvd. John Day, Oregon 97845 (541) 575-1251

September 26, 2019

REGISTERED PROFESSIONAL LAND SURVEYOR

OREGON
JULY 9, 2002
MICHAEL C. SPRINGER
#70918

EXPIRES: 6/30/2020

SKETCH

SHOWING A PROPOSED PROPERTY LINE ADJUSTMENT SITUATED IN THE NW1/4 SECTION 26, T.13S., R.31E., W.M., CITY OF JOHN DAY, GRANT COUNTY, OREGON

SEPTEMBER 26, 2019

PREPARED FOR: THE CITY OF JOHN DAY

BENCHMARK LAND SURVEYING, INC. 217 N. CANYON BLVD. JOHN DAY, OREGON 97845 PREPARED BY:

(541) 575-1251

benchmarkls.com

OREGON MICHAEL C. SPRINGER #70918