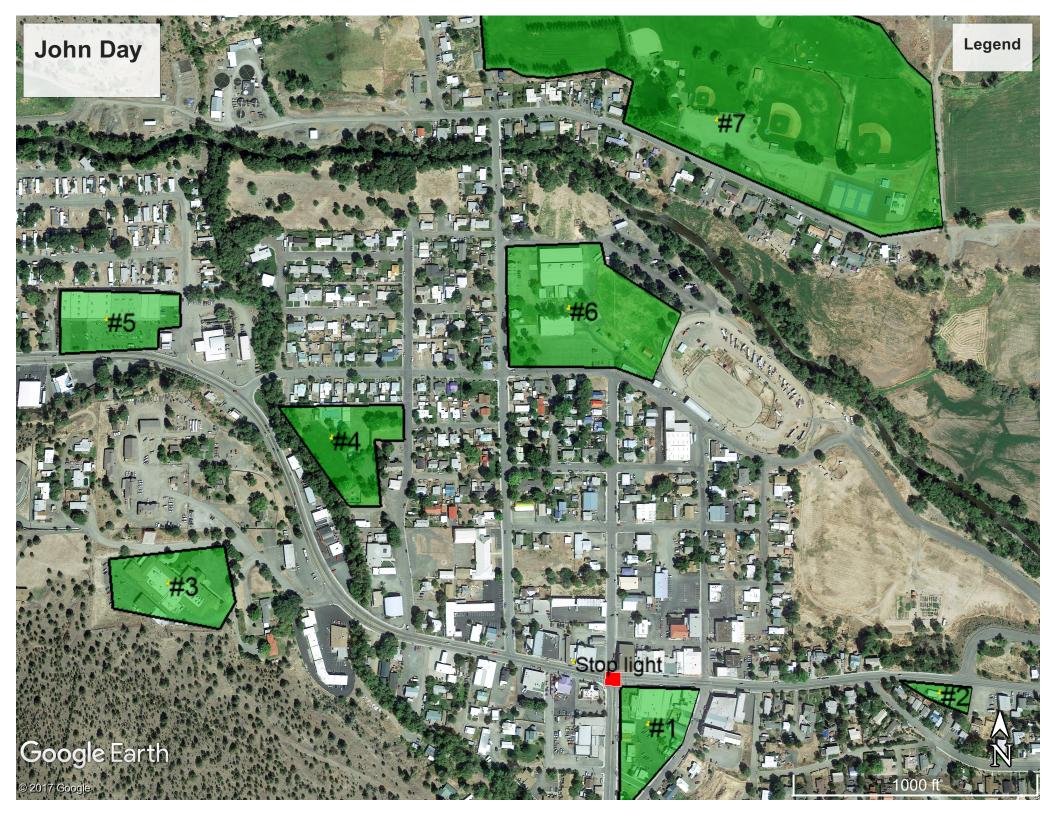

## John Day, OR Amenities Map Legend

- **#1 Downtown area** (Main Street and S Canyon Blvd. ---- or near the stop light)
  - Food vendors
  - Portable toilet (located in parking lot behind Lens Drug and Subway)
  - Hand wash station
- **#2 Police station/City Hall** (450 E. Main Street)
  - Portable toilet
  - Hand wash station
- **#3 Blue Mountain Hospital** (170 Ford Rd.)
- **#4 City Park and Pool** (250 NW Canton St.)
  - Public restrooms
- **#5 Chester's Thriftway Grocery** (631 W Main St.)
- **#6 Grant County Fairgrounds** (409 NW Bridge St.)
  - Food vendors
  - Public restrooms
- **#7 7th Street Complex** (NE 7<sup>th</sup> Ave.)
  - Community park, walking paths, play area, skate park, tennis courts
  - Public restrooms