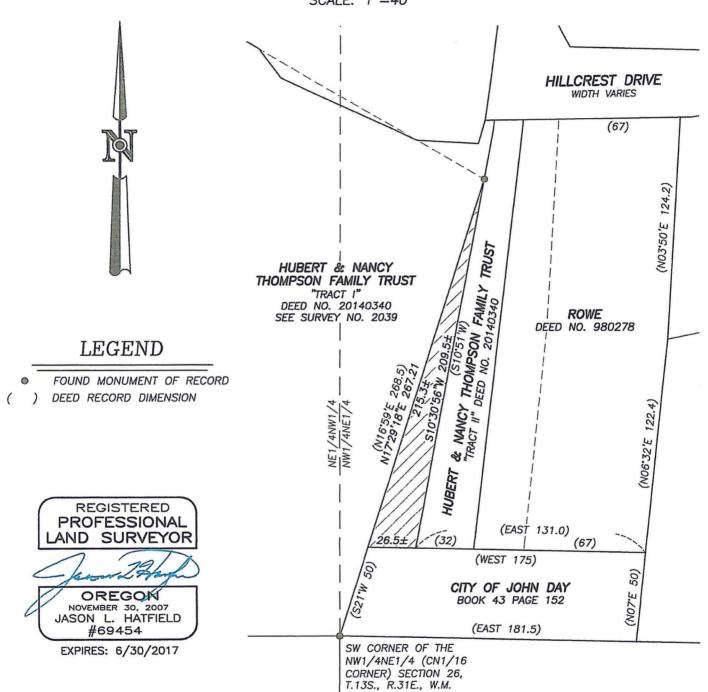

### LEGAL DESCRIPTION

Land in Block G, City of John Day, situated in the NW1/4NE1/4 Section 26, T.13S., R.31E., W.M., Grant County, Oregon, described as follows:

Beginning at a 5/8" iron pin at the Northeast Corner of that certain tract of land described as TRACT I on Deed Record Instrument No. 20140340, said iron pin being N.17°29'18"E., 267.21 feet from the Southwest Corner of the NW1/4NE1/4 of said Section 26;

thence along the west line of that certain tract of land described as TRACT II on said Deed Record Instrument No. 20140340, S.10°30'56"W., 209.5 feet, more or less, to the north line of that certain tract of land conveyed to the City of John Day in Deed Book 43, Page 152;

thence along said north line, West, 26.5 feet, more or less, to the east line of that tract of land described as TRACT I on Deed Record Instrument No. 20140340;

thence along said east line, N.17°29'18"E., 215.3 feet, more or less, to the point of beginning.

All according to EXHIBIT "B" attached hereto, and by this reference made a part hereof.

Together with and subject to easements, rights of way and reservations as the same may exist or appear of record.

Prepared by: Benchmark Land Surveying 217 N. Canyon Blvd. John Day, OR 97845

February 4, 2017

REGISTERED PROFESSIONAL LAND SURVEYOR

OREGON NOVEMBER 30, 2007 JASON L. HATFIELD #69454

**EXPIRES: 6/30/2017** 

## EXHIBIT B

PROPERTY IN BLOCK G, CITY OF JOHN DAY

SITUATED IN THE NW1/4NE1/4 SECTION 26, T.13S., R.31E., W.M.,

GRANT COUNTY, OREGON

FEBRUARY 4, 2017

SCALE: 1"=40'