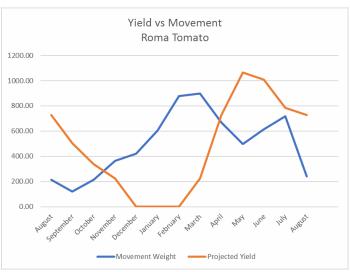

|              | Roma Tomato Movement |            |         |                 |             |                     |  |  |
|--------------|----------------------|------------|---------|-----------------|-------------|---------------------|--|--|
| Description  | Current Price        | Ad Flag On | Date ↓1 | Movement Weight | Sales       | Ave Price Per Pound |  |  |
| TOMATO, ROMA | 1.49                 | N          | Aug-17  | 214.23          | 490.7       | 2.29                |  |  |
| TOMATO, ROMA | 1.49                 | N          | Sep-17  | 120.57          | 268.86      | 2.23                |  |  |
| TOMATO, ROMA | 1.49                 | N          | Oct-17  | 212.50          | 422.88      | 1.99                |  |  |
| TOMATO, ROMA | 1.49                 | N          | Nov-17  | 364.02          | 724.34      | 1.99                |  |  |
| TOMATO, ROMA | 1.49                 | N          | Dec-17  | 419.86          | 1090.31     | 2.60                |  |  |
| TOMATO, ROMA | 2.59                 | у          | Jan-18  | 602.96          | 1713.27     | 2.84                |  |  |
| TOMATO, ROMA | 2.59                 | у          | Feb-18  | 879.49          | 1181.27     | 1.34                |  |  |
| TOMATO, ROMA | 2.59                 | N          | Mar-18  | 897.56          | 1596.18     | 1.78                |  |  |
| TOMATO, ROMA | 2.59                 | N          | Apr-18  | 669.14          | 1331.38     | 1.99                |  |  |
| TOMATO, ROMA | 2.59                 | у          | May-18  | 497.54          | 706.52      | 1.42                |  |  |
| TOMATO, ROMA | 2.59                 | N          | Jun-18  | 612.77          | 920.73      | 1.50                |  |  |
| TOMATO, ROMA | 2.59                 | N          | Jul-18  | 716.79          | 1067.94     | 1.49                |  |  |
| TOMATO, ROMA | 2.59                 | N          | Aug-18  | 240.14          | 357.82      | 1.49                |  |  |
|              |                      |            |         |                 | Total Sales | Average Price       |  |  |
|              |                      |            |         |                 | 11872.15    | 1.92                |  |  |

| Projected Yield |               |        |  |  |  |  |  |
|-----------------|---------------|--------|--|--|--|--|--|
|                 | Roma Tomatoes |        |  |  |  |  |  |
| Plants:         | Plants: 160   |        |  |  |  |  |  |
| Pounds:         | 35            |        |  |  |  |  |  |
|                 | Monthly       |        |  |  |  |  |  |
| Month           | Production    | Yield: |  |  |  |  |  |
| August          | 13%           | 728    |  |  |  |  |  |
| September       | 9%            | 504    |  |  |  |  |  |
| October         | 6%            | 336    |  |  |  |  |  |
| November        | 4%            | 224    |  |  |  |  |  |
| December        | 0             | 0      |  |  |  |  |  |
| January         | 0             | 0      |  |  |  |  |  |
| February        | 0             | 0      |  |  |  |  |  |
| March           | 4%            | 224    |  |  |  |  |  |
| April           | 13%           | 728    |  |  |  |  |  |
| May             | 19%           | 1064   |  |  |  |  |  |
| June            | 18%           | 1008   |  |  |  |  |  |
| July            | 14%           | 784    |  |  |  |  |  |
| August          | 13%           | 728    |  |  |  |  |  |