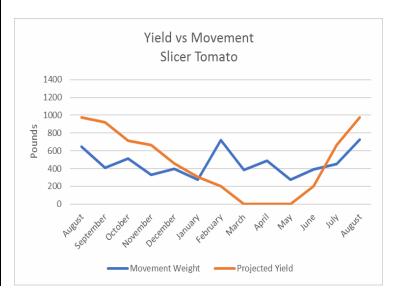

| Slicer Tomatoes Movement |                      |         |        |          |                    |               |  |
|--------------------------|----------------------|---------|--------|----------|--------------------|---------------|--|
| Description              | <b>Current Price</b> | Ad Flag | Date   | Movement | Sales              | Average Price |  |
|                          |                      | On      |        | Weight   |                    | per Pound     |  |
| TOMATO HOTHOUSE XLG      | 1.39                 | N       | Aug-17 | 644.47   | \$1,357.44         | \$2.11        |  |
| TOMATO HOTHOUSE XLG      | 1.39                 | N       | Sep-17 | 408.28   | \$664.06           | \$1.63        |  |
| TOMATO HOTHOUSE XLG      | 1.39                 | N       | Oct-17 | 515.51   | \$1,010.36         | \$1.96        |  |
| TOMATO HOTHOUSE XLG      | 1.39                 | N       | Nov-17 | 331.77   | \$790.97           | \$2.38        |  |
| TOMATO HOTHOUSE XLG      | 1.39                 | N       | Dec-17 | 399.48   | \$1,266.97         | \$3.17        |  |
| TOMATO HOTHOUSE XLG      | 2.99                 | N       | Jan-18 | 276.18   | \$1,279.27         | \$4.63        |  |
| TOMATO HOTHOUSE XLG      | 2.99                 | У       | Feb-18 | 717.40   | \$1,300.95         | \$1.81        |  |
| TOMATO HOTHOUSE XLG      | 2.99                 | N       | Mar-18 | 386.80   | \$975.42           | \$2.52        |  |
| TOMATO HOTHOUSE XLG      | 2.99                 | У       | Apr-18 | 486.94   | \$1,099.65         | \$2.26        |  |
| TOMATO HOTHOUSE XLG      | 2.99                 | N       | May-18 | 273.51   | \$494.86           | \$1.81        |  |
| TOMATO HOTHOUSE XLG      | 2.99                 | N       | Jun-18 | 390.27   | \$893.80           | \$2.29        |  |
| TOMATO HOTHOUSE XLG      | 2.99                 | N       | Jul-18 | 454.38   | \$1,064.93         | \$2.34        |  |
| TOMATO HOTHOUSE XLG      | 2.99                 | у       | Aug-18 | 724.00   | \$1,085.28         | \$1.50        |  |
|                          |                      |         |        |          | <b>Total Sales</b> | Average Price |  |
|                          |                      |         |        |          | \$13,283.96        | \$2.34        |  |

| Projected Yield   |            |        |  |  |  |  |
|-------------------|------------|--------|--|--|--|--|
| Slicer Tomotatoes |            |        |  |  |  |  |
| Plants:           | 128        |        |  |  |  |  |
| Pounds:           | 40         |        |  |  |  |  |
|                   |            |        |  |  |  |  |
|                   | Monthly    |        |  |  |  |  |
| Month             | Production | Yield: |  |  |  |  |
| August            | 19%        | 973    |  |  |  |  |
| September         | 18%        | 922    |  |  |  |  |
| October           | 14%        | 717    |  |  |  |  |
| November          | 13%        | 666    |  |  |  |  |
| December          | 9%         | 461    |  |  |  |  |
| January           | 6%         | 307    |  |  |  |  |
| February          | 4%         | 205    |  |  |  |  |
| March             | 0          | 0      |  |  |  |  |
| April             | 0          | 0      |  |  |  |  |
| May               | 0          | 0      |  |  |  |  |
| June              | 4%         | 205    |  |  |  |  |
| July              | 13%        | 666    |  |  |  |  |
| August            | 19%        | 973    |  |  |  |  |