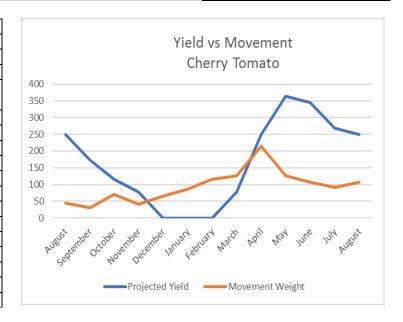

|                 | Cherry Tomato Movement |                      |            |        |          |                   |             |                  |
|-----------------|------------------------|----------------------|------------|--------|----------|-------------------|-------------|------------------|
|                 | Container              |                      |            |        | Movement | Movement          |             |                  |
| Description     | Size                   | <b>Current Price</b> | Ad Flag On | Date   | Count    | Weight            | Sales       | Ave Price        |
| Cherry Tomatoes | 10.5 oz                | 4.99                 | У          | Aug-17 | 69       | 45.28             | \$273.38    | \$3.96           |
| Cherry Tomatoes | 10.5 oz                | 4.99                 | N          | Sep-17 | 46       | 30.19             | \$176.67    | \$3.84           |
| Cherry Tomatoes | 10.5 oz                | 4.99                 | N          | Oct-17 | 107      | 70.22             | \$533.93    | \$4.99           |
| Cherry Tomatoes | 10.5 oz                | 4.99                 | У          | Nov-17 | 62       | 40.69             | \$299.43    | \$4.83           |
| Cherry Tomatoes | 10.5 oz                | 4.99                 | у          | Dec-17 | 99       | 64.97             | \$447.24    | \$4.52           |
| Cherry Tomatoes | 10.5 oz                | 4.99                 | N          | Jan-18 | 131      | 85.97             | \$653.69    | \$4.99           |
| Cherry Tomatoes | 10.5 oz                | 4.99                 | У          | Feb-18 | 177      | 116.16            | \$698.16    | \$3.94           |
| Cherry Tomatoes | 10.5 oz                | 4.99                 | N          | Mar-18 | 191      | 125.34            | \$953.09    | \$4.99           |
| Cherry Tomatoes | 10.5 oz                | 4.99                 | N          | Apr-18 | 326      | 213.94            | \$1,265.88  | \$3.88           |
| Cherry Tomatoes | 10.5 oz                | 4.99                 | N          | May-18 | 192      | 126.00            | \$903.08    | \$4.70           |
| Cherry Tomatoes | 10.5 oz                | 4.99                 | N          | Jun-18 | 163      | 106.97            | \$813.37    | \$4.99           |
| Cherry Tomatoes | 10.5 oz                | 4.99                 | N          | Jul-18 | 138      | 90.56             | \$688.62    | \$4.99           |
| Cherry Tomatoes | 10.5 oz                | 4.99                 | N          | Aug-18 | 162      | 106.31            | \$808.38    | \$4.99           |
|                 |                        |                      |            |        |          | Total<br>Movement | Total Sales | Average<br>Price |
|                 |                        |                      |            |        |          | 1222.59           | \$8,514.92  | \$4.59           |

| Projected Yield |            |        |  |  |  |  |
|-----------------|------------|--------|--|--|--|--|
| Cherry Tomatoes |            |        |  |  |  |  |
| Plants:         | Plants: 64 |        |  |  |  |  |
| Pounds:         | 30         |        |  |  |  |  |
|                 | Monthly    |        |  |  |  |  |
| Month           | Production | Yield: |  |  |  |  |
| August          | 13%        | 250    |  |  |  |  |
| September       | 9%         | 173    |  |  |  |  |
| October         | 6%         | 115    |  |  |  |  |
| November        | 4%         | 77     |  |  |  |  |
| December        | 0          | 0      |  |  |  |  |
| January         | 0          | 0      |  |  |  |  |
| February        | 0          | 0      |  |  |  |  |
| March           | 4%         | 77     |  |  |  |  |
| April           | 13%        | 250    |  |  |  |  |
| May             | 19%        | 365    |  |  |  |  |
| June            | 18%        | 346    |  |  |  |  |
| July            | 14%        | 269    |  |  |  |  |
| August          | 13%        | 250    |  |  |  |  |