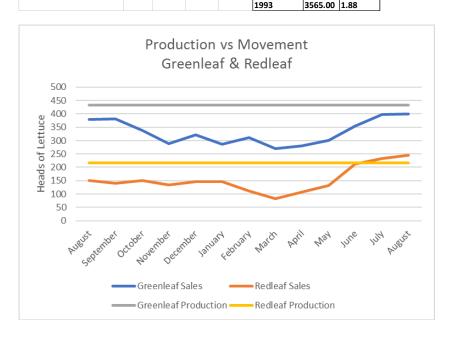

| Description         | <b>Current Price</b> |      | Ad Flag | Date   | Movement | Sales   | Average |
|---------------------|----------------------|------|---------|--------|----------|---------|---------|
|                     |                      |      | On      |        | Count    |         | Price   |
| LETTUCE, GREEN LEAF | 2/                   | 3.00 | N       | Aug-17 | 380      | 570.00  | 1.50    |
| LETTUCE, GREEN LEAF | 2/                   | 3.00 | N       | Sep-17 | 381      | 598.45  | 1.57    |
| LETTUCE, GREEN LEAF | 2/                   | 3.00 | N       | Oct-17 | 338      | 672.62  | 1.99    |
| LETTUCE, GREEN LEAF | 2/                   | 3.00 | N       | Nov-17 | 289      | 575.11  | 1.99    |
| LETTUCE, GREEN LEAF | 2/                   | 3.00 | у       | Dec-17 | 322      | 553.78  | 1.72    |
| LETTUCE, GREEN LEAF | 1/                   | 4.99 | N       | Jan-18 | 286      | 569.14  | 1.99    |
| LETTUCE, GREEN LEAF | 1/                   | 4.99 | У       | Feb-18 | 312      | 526.31  | 1.69    |
| LETTUCE, GREEN LEAF | 1/                   | 4.99 | N       | Mar-18 | 269      | 734.81  | 2.73    |
| LETTUCE, GREEN LEAF | 1/                   | 4.99 | N       | Apr-18 | 280      | 648.90  | 2.32    |
| LETTUCE, GREEN LEAF | 1/                   | 4.99 | N       | May-18 | 301      | 655.99  | 2.18    |
| LETTUCE, GREEN LEAF | 1/                   | 4.99 | У       | Jun-18 | 355      | 617.90  | 1.74    |
| LETTUCE, GREEN LEAF | 1/                   | 4.99 | у       | Jul-18 | 398      | 490.25  | 1.23    |
| LETTUCE, GREEN LEAF | 1/                   | 4.99 | У       | Aug-18 | 400      | 529.62  | 1.32    |
|                     |                      |      |         |        | Total    | Total   | Average |
|                     |                      |      |         |        | Movement | Sales   | Price   |
|                     |                      |      |         |        | 4311     | 7742.88 | 1.84    |
|                     |                      |      |         |        |          |         |         |
| Description         | Current Price        |      | Ad Flag | Date   | Movement | Sales   | Average |
|                     |                      |      | On      |        | Count    |         | Price   |
| LETTUCE, RED LEAF   | 2/                   | 3.00 | N       | Aug-17 | 151      | 300.49  | 1.99    |
| LETTUCE, RED LEAF   | 2/                   | 3.00 | N       | Sep-17 | 141      | 220.32  | 1.56    |
| LETTUCE, RED LEAF   | 2/                   | 3.00 | N       | Oct-17 | 151      | 300.49  | 1.99    |
| LETTUCE, RED LEAF   | 2/                   | 3.00 | N       | Nov-17 | 134      | 266.66  | 1.99    |
| LETTUCE, RED LEAF   | 2/                   | 3.00 | У       | Dec-17 | 147      | 238.53  | 1.62    |
| LETTUCE, RED LEAF   | 1/                   | 4.99 | N       | Jan-18 | 146      | 290.54  | 1.99    |
| LETTUCE, RED LEAF   | 1/                   | 4.99 | у       | Feb-18 | 111      | 202.27  | 1.82    |
| LETTUCE, RED LEAF   | 1/                   | 4.99 | N       | Mar-18 | 83       | 221.17  | 2.66    |
| LETTUCE, RED LEAF   | 1/                   | 4.99 | N       | Apr-18 | 107      | 248.53  | 2.32    |
| LETTUCE, RED LEAF   | 1/                   | 4.99 | N       | May-18 | 132      | 285.78  | 2.17    |
| LETTUCE, RED LEAF   | 1/                   | 4.99 | у       | Jun-18 | 212      | 362.52  | 1.71    |
| LETTUCE, RED LEAF   | 1/                   | 4.99 | у       | Jul-18 | 232      | 289.81  | 1.25    |
| LETTUCE, RED LEAF   | 1/                   | 4.99 | y       | Aug-18 | 246      | 337.89  | 1.37    |
|                     |                      |      |         |        | Total    | Total   | Average |
|                     |                      |      |         |        | Movement | Sales   | Price   |
|                     |                      |      |         |        | 1993     | 3565.00 | 1.88    |

| Projected | Yield  | Projected | Projected Yield |  |  |  |  |
|-----------|--------|-----------|-----------------|--|--|--|--|
| Greenle   | eaf    | Redlea    | Redleaf         |  |  |  |  |
| Plants:   | 648    | Plants:   | 324             |  |  |  |  |
| Weeks:    | 6      | Weeks:    | 6               |  |  |  |  |
| Month     | Yield: | Month     | Yield:          |  |  |  |  |
| August    | 432    | August    | 216             |  |  |  |  |
| September | 432    | September | 216             |  |  |  |  |
| October   | 432    | October   | 216             |  |  |  |  |
| November  | 432    | November  | 216             |  |  |  |  |
| December  | 432    | December  | 216             |  |  |  |  |
| January   | 432    | January   | 216             |  |  |  |  |
| February  | 432    | February  | 216             |  |  |  |  |
| March     | 432    | March     | 216             |  |  |  |  |
| April     | 432    | April     | 216             |  |  |  |  |
| May       | 432    | May       | 216             |  |  |  |  |
| June      | 432    | June      | 216             |  |  |  |  |
| July      | 432    | July      | 216             |  |  |  |  |
| August    | 432    | August    | 216             |  |  |  |  |