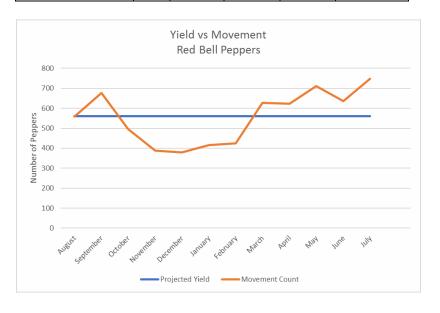

| Description      | Cı | rrent Price | Ad Flag On | Date   | Movement | Sales       | Average Price |
|------------------|----|-------------|------------|--------|----------|-------------|---------------|
| ·                |    |             |            |        | Count    |             | per Pound     |
|                  |    |             |            |        |          |             |               |
| PEPPER, RED BELL | 2/ | 4.00        | Υ          | Sep-17 | 558      | \$679.00    | \$1.22        |
| PEPPER, RED BELL | 2/ | 4.00        | N          | Oct-17 | 676      | \$952.75    | \$1.41        |
| PEPPER, RED BELL | 2/ | 4.00        | Υ          | Nov-17 | 495      | \$901.50    | \$1.82        |
| PEPPER, RED BELL | 2/ | 4.00        | Υ          | Dec-17 | 387      | \$906.66    | \$2.34        |
| PEPPER, RED BELL | 4/ | 5.00        | Υ          | Jan-18 | 379      | \$893.48    | \$2.36        |
| PEPPER, RED BELL | 4/ | 5.00        | Υ          | Feb-18 | 417      | \$786.01    | \$1.88        |
| PEPPER, RED BELL | 4/ | 5.00        | Υ          | Mar-18 | 424      | \$795.00    | \$1.88        |
| PEPPER, RED BELL | 4/ | 5.00        | Υ          | Apr-18 | 628      | \$1,030.00  | \$1.64        |
| PEPPER, RED BELL | 4/ | 5.00        | Υ          | May-18 | 623      | \$1,036.00  | \$1.66        |
| PEPPER, RED BELL | 4/ | 5.00        | Υ          | Jun-18 | 711      | \$1,215.00  | \$1.71        |
| PEPPER, RED BELL | 4/ | 5.00        | N          | Jul-18 | 635      | \$1,270.00  | \$2.00        |
| PEPPER, RED BELL | 4/ | 5.00        | Υ          | Aug-18 | 749      | \$1,068.99  | \$1.43        |
|                  |    |             |            |        |          |             |               |
|                  |    |             |            |        |          | Total Sales | Average Price |
|                  |    |             |            |        |          | \$11,534.39 | \$1.78        |

| Projected Yield | Project | ed Yield  | Projected Yield |              |        |  |
|-----------------|---------|-----------|-----------------|--------------|--------|--|
| Red Bell Pepper |         | Grow      | Cycle 1         | Grow Cycle 2 |        |  |
| Plants:         | 224     | Plants:   | 112             | Plants:      | 112    |  |
| Peppers:        | 30      | Peppers:  | 30              | Peppers:     | 30     |  |
| Month           | Yield:  | Month     | Yield:          | Month        | Yield: |  |
| August          | 560     | August    | 560             | August       | 0      |  |
| September       | 560     | September | 560             | September    | 0      |  |
| October         | 560     | October   | 0               | October      | 560    |  |
| November        | 560     | November  | 0               | November     | 560    |  |
| December        | 560     | December  | 0               | December     | 560    |  |
| January         | 560     | January   | 0               | January      | 560    |  |
| February        | 560     | February  | 0               | February     | 560    |  |
| March           | 560     | March     | 0               | March        | 560    |  |
| April           | 560     | April     | 560             | April        | 0      |  |
| May             | 560     | May       | 560             | May          | 0      |  |
| June            | 560     | June      | 560             | June         | 0      |  |
| July            | 560     | July      | 560             | July         | 0      |  |