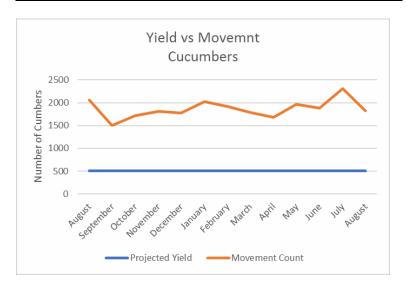

| Cucumber Movement |    |              |            |        |                   |             |                  |  |
|-------------------|----|--------------|------------|--------|-------------------|-------------|------------------|--|
| Description       | C  | urrent Price | Ad Flag On | Date   | Movement<br>Count | Sales       | Average<br>Price |  |
| CUCUMBERS         | 1/ | 0.99         | у          | Aug-17 | 1551              | \$879.00    | \$0.57           |  |
| CUCUMBERS         | 1/ | 0.99         | N          | Sep-17 | 990               | \$1,046.00  | \$1.06           |  |
| CUCUMBERS         | 1/ | 0.99         | у          | Oct-17 | 1211              | \$1,364.45  | \$1.13           |  |
| CUCUMBERS         | 1/ | 0.99         | у          | Nov-17 | 1303              | \$1,457.09  | \$1.12           |  |
| CUCUMBERS         | 1/ | 0.99         | у          | Dec-17 | 1265              | \$1,061.31  | \$0.84           |  |
| CUCUMBERS         | 5/ | 5.00         | N          | Jan-18 | 1517              | \$1,468.64  | \$0.97           |  |
| CUCUMBERS         | 5/ | 5.00         | у          | Feb-18 | 1403              | \$1,077.01  | \$0.77           |  |
| CUCUMBERS         | 5/ | 5.00         | N          | Mar-18 | 1281              | \$1,312.28  | \$1.02           |  |
| CUCUMBERS         | 5/ | 5.00         | N          | Apr-18 | 1166              | \$1,154.34  | \$0.99           |  |
| CUCUMBERS         | 5/ | 5.00         | у          | May-18 | 1458              | \$1,443.42  | \$0.99           |  |
| CUCUMBERS         | 5/ | 5.00         | N          | Jun-18 | 1378              | \$1,364.22  | \$0.99           |  |
| CUCUMBERS         | 5/ | 5.00         | у          | Jul-18 | 1800              | \$1,741.60  | \$0.97           |  |
| CUCUMBERS         | 5/ | 5.00         | У          | Aug-18 | 1310              | \$997.14    | \$0.76           |  |
|                   |    |              |            |        |                   | Total Sales | Average          |  |
|                   |    |              |            |        |                   |             | Price            |  |
|                   |    |              |            |        |                   | \$16,366.50 | \$0.94           |  |

| Projected Yield   |        | Projected Yi | eld    | Projected Yield |        |  |
|-------------------|--------|--------------|--------|-----------------|--------|--|
| Slicing Cucumbers |        | Grow Cycle   | 1      | Grow Cycle 2    |        |  |
| Plants:           | 204    | Plants:      | 102    | Plants:         | 102    |  |
| Cucumbers:        | 30     | Cucumbers:   | 30     | Cucumbers:      | 30     |  |
| Month             | Yield: | Month        | Yield: | Month           | Yield: |  |
| August            | 510    | August       | 510    | August          | 0      |  |
| September         | 510    | September    | 510    | September       | 0      |  |
| October           | 510    | October      | 510    | October         | 0      |  |
| November          | 510    | November     | 0      | November        | 510    |  |
| December          | 510    | December     | 0      | December        | 510    |  |
| January           | 510    | January      | 0      | January         | 510    |  |
| February          | 510    | February     | 0      | February        | 510    |  |
| March             | 510    | March        | 0      | March           | 510    |  |
| April             | 510    | April        | 0      | April           | 510    |  |
| May               | 510    | May          | 510    | May             | 0      |  |
| June              | 510    | June         | 510    | June            | 0      |  |
| July              | 510    | July         | 510    | July            | 0      |  |
| August            | 510    | August       | 510    | August          | 0      |  |