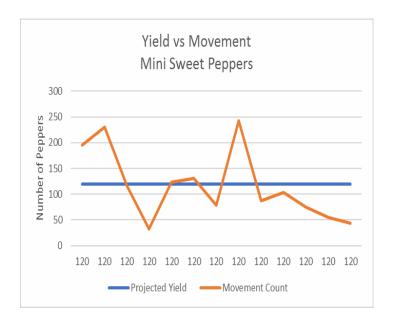

|                    | Sweet Mini Peppers Movement |            |        |                |             |               |  |  |  |
|--------------------|-----------------------------|------------|--------|----------------|-------------|---------------|--|--|--|
| Description        | <b>Current Price</b>        | Ad Flag On | Date   | Movement Count | Sales       | Average Price |  |  |  |
| SWEET MINI PEPPERS | 4.29                        | N          | Aug-17 | 196            | \$413.17    | \$2.11        |  |  |  |
| SWEET MINI PEPPERS | 4.29                        | N          | Sep-17 | 230            | \$593.00    | \$2.58        |  |  |  |
| SWEET MINI PEPPERS | 4.29                        | N          | Oct-17 | 116            | \$497.64    | \$4.29        |  |  |  |
| SWEET MINI PEPPERS | 4.99                        | N          | Nov-17 | 32             | \$127.68    | \$3.99        |  |  |  |
| SWEET MINI PEPPERS | 5.99                        | N          | Dec-17 | 123            | \$551.47    | \$4.48        |  |  |  |
| SWEET MINI PEPPERS | 4.99                        | N          | Jan-18 | 131            | \$653.69    | \$4.99        |  |  |  |
| SWEET MINI PEPPERS | 4.99                        | N          | Feb-18 | 79             | \$393.21    | \$4.98        |  |  |  |
| SWEET MINI PEPPERS | 4.99                        | Υ          | Mar-18 | 243            | \$635.67    | \$2.62        |  |  |  |
| SWEET MINI PEPPERS | 4.99                        | N          | Apr-18 | 87             | \$434.13    | \$4.99        |  |  |  |
| SWEET MINI PEPPERS | 6.00                        | N          | May-18 | 104            | \$518.96    | \$4.99        |  |  |  |
| SWEET MINI PEPPERS | 6.00                        | Υ          | Jun-18 | 75             | \$332.25    | \$4.43        |  |  |  |
| SWEET MINI PEPPERS | 6.00                        | N          | Jul-18 | 55             | \$305.45    | \$5.55        |  |  |  |
| SWEET MINI PEPPERS | 6.00                        | N          | Aug-18 | 44             | \$263.56    | \$5.99        |  |  |  |
|                    |                             |            |        | Total Movement | Total Sales | Average Price |  |  |  |
|                    |                             |            |        | 1515           | \$5,719.88  | \$4.31        |  |  |  |

| Projected Yield    |        | Projecte  | d Yield | Projected Yield |        |  |
|--------------------|--------|-----------|---------|-----------------|--------|--|
| Sweet Mini Peppers |        | Grow C    | ycle 1  | Grow Cycle 2    |        |  |
| Plants:            | 48     | Plants:   | 24      | Plants:         | 24     |  |
| Peppers:           | 30     | Peppers:  | 30      | Peppers:        | 30     |  |
| Month              | Yield: | Month     | Yield:  | Month           | Yield: |  |
| August             | 120    | August    | 120     | August          | 0      |  |
| September          | 120    | September | 120     | September       | 0      |  |
| October            | 120    | October   | 120     | October         | 0      |  |
| November           | 120    | November  | 0       | November        | 120    |  |
| December           | 120    | December  | 0       | December        | 120    |  |
| January            | 120    | January   | 0       | January         | 120    |  |
| February           | 120    | February  | 0       | February        | 120    |  |
| March              | 120    | March     | 0       | March           | 120    |  |
| April              | 120    | April     | 0       | April           | 120    |  |
| May                | 120    | May       | 120     | May             | 0      |  |
| June               | 120    | June      | 120     | June            | 0      |  |
| July               | 120    | July      | 120     | July            | 0      |  |
| August             | 120    | August    | 120     | August          | 0      |  |