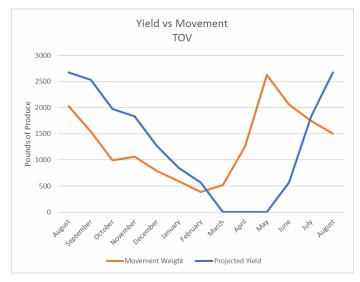

|             | Tomato on the Vine Movement |            |        |          |             |                   |  |  |
|-------------|-----------------------------|------------|--------|----------|-------------|-------------------|--|--|
| Description | Current                     | Ad Flag On | Date   | Movement | Sales       | Average Price Per |  |  |
|             | Price                       |            |        | Weight   |             | Pound             |  |  |
| TOV         | 1.49                        | N          | Aug-17 | 2030.8   | \$4,022.91  | \$1.98            |  |  |
| TOV         | 1.49                        | У          | Sep-17 | 1540.00  | \$1,465.09  | \$0.95            |  |  |
| TOV         | 1.49                        | У          | Oct-17 | 993.73   | \$1,711.83  | \$1.72            |  |  |
| TOV         | 1.49                        | У          | Nov-17 | 1063.54  | \$1,789.20  | \$1.68            |  |  |
| TOV         | 1.49                        | У          | Dec-17 | 785.49   | \$1,775.29  | \$2.26            |  |  |
| TOV         | 2.99                        | У          | Jan-18 | 586.93   | \$2,084.27  | \$3.55            |  |  |
| TOV         | 2.99                        | N          | Feb-18 | 387.34   | \$1,421.81  | \$3.67            |  |  |
| TOV         | 2.99                        | N          | Mar-18 | 521.12   | \$1,651.94  | \$3.17            |  |  |
| TOV         | 2.99                        | У          | Apr-18 | 1259.66  | \$2,328.43  | \$1.85            |  |  |
| TOV         | 2.99                        | У          | May-18 | 2631.20  | \$2,792.64  | \$1.06            |  |  |
| TOV         | 2.99                        | У          | Jun-18 | 2062.43  | \$2,894.34  | \$1.40            |  |  |
| TOV         | 2.99                        | У          | Jul-18 | 1748.21  | \$3,261.17  | \$1.87            |  |  |
| TOV         | 2.99                        | у          | Aug-18 | 1506.34  | \$1,956.72  | \$1.30            |  |  |
|             |                             |            |        |          | Total Sales | Average Price     |  |  |
|             |                             |            |        |          | \$29,155.64 | \$2.04            |  |  |

| Projected Yield |                    |             |  |  |  |  |  |
|-----------------|--------------------|-------------|--|--|--|--|--|
| Tom             | Tomato on the Vine |             |  |  |  |  |  |
| Plants:         | Plants: 384        |             |  |  |  |  |  |
| Pounds:         | 40                 |             |  |  |  |  |  |
|                 | Monthly            |             |  |  |  |  |  |
| Month           | Production         | Yield (lbs) |  |  |  |  |  |
| August          | 13%                | 1997        |  |  |  |  |  |
| September       | 9%                 | 1382        |  |  |  |  |  |
| October         | 6%                 | 922         |  |  |  |  |  |
| November        | 4%                 | 614         |  |  |  |  |  |
| December        | 0                  | 0           |  |  |  |  |  |
| January         | 0                  | 0           |  |  |  |  |  |
| February        | 0                  | 0           |  |  |  |  |  |
| March           | 4%                 | 614         |  |  |  |  |  |
| April           | 13%                | 1997        |  |  |  |  |  |
| May             | 19%                | 2918        |  |  |  |  |  |
| June            | 18%                | 2765        |  |  |  |  |  |
| July            | 14%                | 2150        |  |  |  |  |  |
| August          | 13%                | 1997        |  |  |  |  |  |