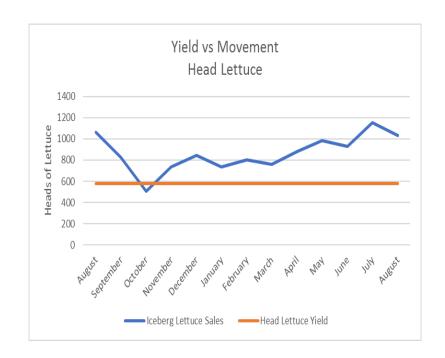

| Iceberg Lettuce Movement |        |          |            |        |                       |             |                  |
|--------------------------|--------|----------|------------|--------|-----------------------|-------------|------------------|
| Description              | Currer | nt Price | Ad Flag On | Date   | Movement Count        | Sales       | Average<br>Price |
| LETTUCE, ICEBERG         | 2 /    | 4.00     | У          | Aug-17 | 1063                  | 1,355.8     | 1.28             |
| LETTUCE, ICEBERG         | 21     | 4.00     | N          | Sep-17 | 826                   | 1560.50     | 1.89             |
| LETTUCE, ICEBERG         | 21     | 4.00     | N          | Oct-17 | 504                   | 1676.09     | 3.33             |
| LETTUCE, ICEBERG         | 2/     | 4.00     | N          | Nov-17 | 733                   | 1620.83     | 2.21             |
| LETTUCE, ICEBERG         | 21     | 4.00     | N          | Dec-17 | 847                   | 1694        | 2.00             |
| LETTUCE, ICEBERG         | 1/     | 5.99     | у          | Jan-18 | 736                   | 1651.66     | 2.24             |
| LETTUCE, ICEBERG         | 1/     | 5.99     | У          | Feb-18 | 801                   | 1342.44     | 1.68             |
| LETTUCE, ICEBERG         | 1/     | 5.99     | N          | Mar-18 | 763                   | 1967.00     | 2.58             |
| LETTUCE, ICEBERG         | 1/     | 5.99     | N          | Apr-18 | 883                   | 1952.00     | 2.21             |
| LETTUCE, ICEBERG         | 1/     | 5.99     | N          | May-18 | 986                   | 2601.50     | 2.64             |
| LETTUCE, ICEBERG         | 1/     | 5.99     | N          | Jun-18 | 932                   | 2024.50     | 2.17             |
| LETTUCE, ICEBERG         | 1/     | 5.99     | У          | Jul-18 | 1155                  | 2042.31     | 1.77             |
| LETTUCE, ICEBERG         | 11     | 5.99     | У          | Aug-18 | 1032                  | 1940.95     | 1.88             |
|                          |        |          |            |        |                       |             | Average          |
|                          |        |          |            |        | <b>Total Movement</b> | Total Sales | Price            |
|                          |        |          |            |        | 11,261.0              | 23,429.6    | 2.14             |

| Projected Yield |        |  |  |  |  |  |
|-----------------|--------|--|--|--|--|--|
| Head Lettuce    |        |  |  |  |  |  |
| Plants:         | 864    |  |  |  |  |  |
| Peppers:        | 30     |  |  |  |  |  |
| Month           | Yield: |  |  |  |  |  |
| August          | 576    |  |  |  |  |  |
| September       | 576    |  |  |  |  |  |
| October         | 576    |  |  |  |  |  |
| November        | 576    |  |  |  |  |  |
| December        | 576    |  |  |  |  |  |
| January         | 576    |  |  |  |  |  |
| February        | 576    |  |  |  |  |  |
| March           | 576    |  |  |  |  |  |
| April           | 576    |  |  |  |  |  |
| May             | 576    |  |  |  |  |  |
| June            | 576    |  |  |  |  |  |
| July            | 576    |  |  |  |  |  |
| August          | 576    |  |  |  |  |  |